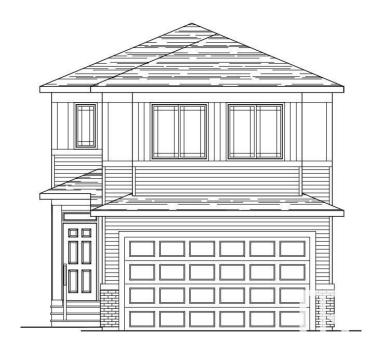

#### \$589,900

3 Bedroom, 2.50 Bathroom, 2,194 sqft Single Family on 0.00 Acres

Secord, Edmonton, AB

Welcome to a beautifully designed home that blends comfort, style, and functionality. This home offers functional space for family living, featuring a main floor flex room and an upper floor entertainment area. The kitchen includes two-tone cabinetry, stainless steel appliances, quartz countertops, and knockdown ceiling texture throughout. Spindle railing adds detail to the main level. The primary bedroom includes an ensuite with upgraded finishes. Triple pane windows and a 9' foundation height contribute to energy efficiency and a spacious feel. Additional features include a separate side entrance and a gas line for future BBQ installation. Photos are representative.

#### Interior

Interior Features ensuite bathroom

Appliances Dishwasher-Built-In, Microwave Hood Fan, Refrigerator, Stove-Electric

Heating Forced Air-1, Natural Gas

Stories 2

Has Basement Yes

Basement Full, Unfinished