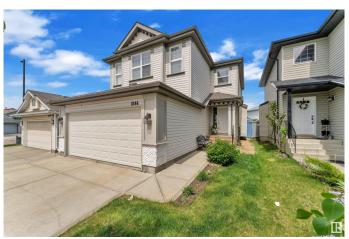

# \$529,900 - 3144 25 Avenue, Edmonton

MLS® #E4439313

### \$529,900

4 Bedroom, 3.50 Bathroom, 1,774 sqft Single Family on 0.00 Acres

Silver Berry, Edmonton, AB

Well Preserved, This Jayman built 2-storey house with double attached car garage offers 1774 sqft + Fully Finished Basement. This Beautiful home offers you Living room, kitchen, dining, half bath & Laundry on the main floor. Nice open living room with Gas fireplace. A spacious DINING nook is flooded by sunlight. The patio door leads to the elegant sundeck. Second floor comes with three bedrooms, 2 washrooms and enormous Bonus room. Huge master bedroom with 4pc En-suite. Fully finished basement has a great room, one bedroom and full 3pc bath. Fully Fenced & Landscaped backyard .Close to Meadows Rec Centre, shopping, school, parks etc.

#### **Amenities**

Amenities On Street Parking, Deck, No Animal Home, No Smoking Home

Parking Double Garage Attached

#### **Exterior**

Exterior Wood, Stone, Vinyl

Exterior Features Fenced, Landscaped, Playground Nearby, Public Transportation,

Schools, Shopping Nearby

Roof Asphalt Shingles
Construction Wood, Stone, Vinyl
Foundation Concrete Perimeter