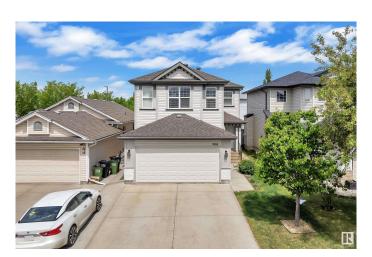

# \$529,900 - 3144 25 Avenue, Edmonton

MLS® #E4439313

### \$529,900

4 Bedroom, 3.50 Bathroom, 1,774 sqft Single Family on 0.00 Acres

Silver Berry, Edmonton, AB

Well Preserved, This Jayman built 2-storey house with double attached car garage offers 1774 sqft + Fully Finished Basement. This Beautiful home offers you Living room, kitchen, dining, half bath & Laundry on the main floor. Nice open living room with Gas fireplace. A spacious DINING nook is flooded by sunlight. The patio door leads to the elegant sundeck. Second floor comes with three bedrooms, 2 washrooms and enormous Bonus room. Huge master bedroom with 4pc En-suite. Fully finished basement has a great room, one bedroom and full 3pc bath. Fully Fenced & Landscaped backyard .Close to Meadows Rec Centre, shopping, school, parks etc.

#### **Essential Information**

MLS® # E4439313 Price \$529,900

Bedrooms 4

Bathrooms 3.50

Full Baths 3

Half Baths 1

Square Footage 1,774

Acres 0.00

## **Community Information**

Address 3144 25 Avenue

Area Edmonton
Subdivision Silver Berry
City Edmonton
County ALBERTA

Province AB

Postal Code T6T 0C8

#### **Amenities**

Amenities On Street Parking, Deck, No Animal Home, No Smoking Home

Parking Double Garage Attached

#### **Exterior**

Exterior Wood, Stone, Vinyl

Exterior Features Fenced, Landscaped, Playground Nearby, Public Transportation,

Schools, Shopping Nearby

Roof Asphalt Shingles
Construction Wood, Stone, Vinyl
Foundation Concrete Perimeter