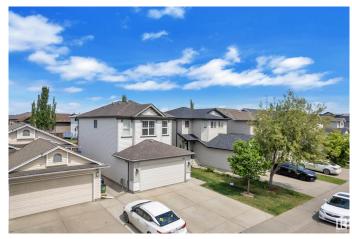

# \$529,900 - 3144 25 Avenue, Edmonton

MLS® #E4439313

### \$529,900

4 Bedroom, 3.50 Bathroom, 1,774 sqft Single Family on 0.00 Acres

Silver Berry, Edmonton, AB

Well Preserved, This Jayman built 2-storey house with double attached car garage offers 1774 sqft + Fully Finished Basement. This Beautiful home offers you Living room, kitchen, dining, half bath & Laundry on the main floor. Nice open living room with Gas fireplace. A spacious DINING nook is flooded by sunlight. The patio door leads to the elegant sundeck. Second floor comes with three bedrooms, 2 washrooms and enormous Bonus room. Huge master bedroom with 4pc En-suite. Fully finished basement has a great room, one bedroom and full 3pc bath. Fully Fenced & Landscaped backyard .Close to Meadows Rec Centre, shopping, school, parks etc.

#### **Amenities**

Amenities On Street Parking, Deck, No Animal Home, No Smoking Home

Parking Double Garage Attached

#### **Exterior**

Exterior Wood, Stone, Vinyl

Exterior Features Fenced, Landscaped, Playground Nearby, Public Transportation,

Schools, Shopping Nearby

Roof Asphalt Shingles
Construction Wood, Stone, Vinyl
Foundation Concrete Perimeter