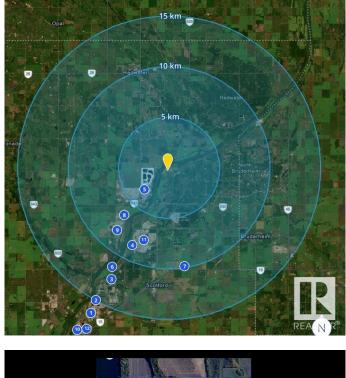

#### \$1,490,000

0 Bedroom, 0.00 Bathroom, Rural on 135.00 Acres

None, Rural Strathcona County, AB

Visit the Listing Brokerage (and/or listing REALTOR®) website to obtain additional information. Nestled in the heart of North Strathcona County, this expansive 135-acre aggregate quarry offers an exceptional opportunity for high-quality material sourcing. The site is rich with a diverse range of aggregate resources, including sand, gravel, clay, and sandy clayâ€"making it an invaluable asset for construction, landscaping, and industrial applications. Strategically positioned within a thriving industrial corridor, this guarry is surrounded by key industry players such as Dow, Keyera, and Pembina refineries, offering both logistical advantages and robust regional demand. Easily accessible via Township Road 564 and Range Road 213A, this site is primed for efficient transportation and development, ensuring smooth operations for any business looking to harness its abundant natural resources. With its prime location, top-tier aggregate reserves, and seamless access.

## **Community Information**

| Address     | 21332 Twp Road 564      |
|-------------|-------------------------|
| Area        | Rural Strathcona County |
| Subdivision | None                    |
| City        | Rural Strathcona County |
| County      | ALBERTA                 |
| Province    | AB                      |
| Postal Code | T8L 4C5                 |