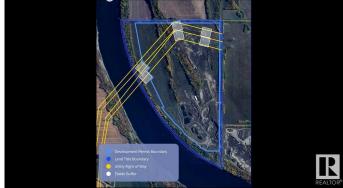

#### \$1,490,000

0 Bedroom, 0.00 Bathroom, Rural on 135.00 Acres

None, Rural Strathcona County, AB

Visit the Listing Brokerage (and/or listing REALTOR®) website to obtain additional information. Nestled in the heart of North Strathcona County, this expansive 135-acre aggregate quarry offers an exceptional opportunity for high-quality material sourcing. The site is rich with a diverse range of aggregate resources, including sand, gravel, clay, and sandy clayâ€"making it an invaluable asset for construction, landscaping, and industrial applications. Strategically positioned within a thriving industrial corridor, this guarry is surrounded by key industry players such as Dow, Keyera, and Pembina refineries, offering both logistical advantages and robust regional demand. Easily accessible via Township Road 564 and Range Road 213A, this site is primed for efficient transportation and development, ensuring smooth operations for any business looking to harness its abundant natural resources. With its prime location, top-tier aggregate reserves, and seamless access.

## Exterior

Exterior Features Hillside, Level Land, Private Setting, River Valley View, River View, Treed Lot