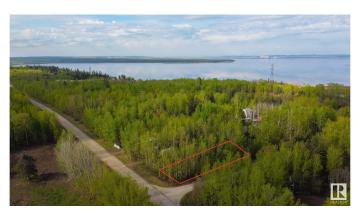

### \$115,000

0 Bedroom, 0.00 Bathroom, Rural on 0.19 Acres

Moonlight Bay (Parkland), Rural Parkland County, AB

Come live by the lake! This 0.18 acre lot in Moonlight Bay is fully treed, and offers you the chance to develop it to your tastes with no architectural controls! Due to its convenient CORNER LOT location, the potential exists for multiple access points onto the property depending on your vision. Whether you choose to keep the lot treed, or clear it all away – the choice here is yours. Wabamun Lake offers endless recreational opportunities which include fishing, ice fishing, swimming, watersports, sailing, sledding, & cross-country skiing â€" you name it, you can do it here. The shores of the lake are just a few steps away, while the provincial boat launch is conveniently located just down the road. With easy access to Hwy 16, this lot is only 20 mins from Spruce Grove & 35 mins from Edmonton's city limits on PAVED roads, making it the perfect spot for a weekend escape or vacation retreat.

# **Exterior**

Exterior Features Backs Onto Park/Trees, Boating, Corner Lot, Flat Site, Private Setting,

Ravine View, Recreation Use, Treed Lot, See Remarks