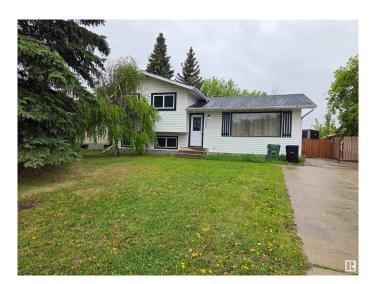

#### \$399,900

5 Bedroom, 2.50 Bathroom, 1,230 sqft Single Family on 0.00 Acres

Willow Park\_LEDU, Leduc, AB

Welcome to this lovely 4-level-split with a total living space of approx 1800 sq ft, double detached garage with a extended long driveway for a RV parking etc, in this desirable Willow Park neighborhood in Leduc, is the perfect home for anyone who wants an abundance of space for an affordable price. This charming home features an open concept main level and a spacious living room with large window, dining room and a functionable, spacious kitchen. Located near parks, schools, golf, shopping; easy access to HWY 2 and approx 13 minute drive to the Edmonton International airport

Year Built 1974

Type Single Family

Sub-Type Detached Single Family

Style 4 Level Split

Status Active

#### **Exterior**

Exterior Wood, Stucco, Vinyl

Exterior Features Airport Nearby, Landscaped, No Back Lane, Playground Nearby,

Schools, Shopping Nearby, See Remarks

Roof Asphalt Shingles

Construction Wood, Stucco, Vinyl