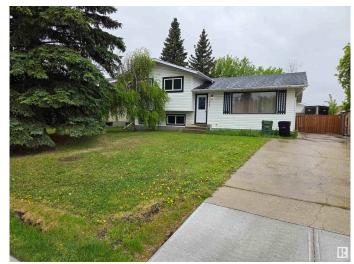

#### \$399,900

5 Bedroom, 2.50 Bathroom, 1,230 sqft Single Family on 0.00 Acres

Willow Park\_LEDU, Leduc, AB

Welcome to this lovely 4-level-split with a total living space of approx 1800 sq ft, double detached garage with a extended long driveway for a RV parking etc, in this desirable Willow Park neighborhood in Leduc, is the perfect home for anyone who wants an abundance of space for an affordable price. This charming home features an open concept main level and a spacious living room with large window, dining room and a functionable, spacious kitchen. Located near parks, schools, golf, shopping; easy access to HWY 2 and approx 13 minute drive to the Edmonton International airport

Year Built 1974

Type Single Family

Sub-Type Detached Single Family

Style 4 Level Split

Status Active

#### **Exterior**

Exterior Wood, Stucco, Vinyl

Exterior Features Airport Nearby, Landscaped, No Back Lane, Playground Nearby,

Schools, Shopping Nearby, See Remarks

Roof Asphalt Shingles

Construction Wood, Stucco, Vinyl