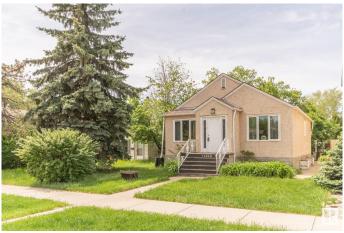

### \$320,000

2 Bedroom, 1.00 Bathroom, 825 sqft Single Family on 0.00 Acres

Cromdale, Edmonton, AB

Take a step back in time to 1947 when you find crystal glass door knobs, front and back porches and stained glass windows to welcome you. This beautifully treed street in Cromdale holds a lot of history as does this home. You will find it is pretty much original and being it has been rented for many years it is being sold As Is Where Is. Please take a look and see if you are someone who loves to restore older homes or perhaps just the lot is more to your liking. How great to be able to walk to the foot ball games or a concert in Commonwealth Stadium. So close to downtown, shopping, medical and parks. With the back alley you have access to parking in the back or on the street. A hidden gem for sure.

#### **Exterior**

Exterior Wood, Stucco

Exterior Features Back Lane, Low Maintenance Landscape, Public Swimming Pool, Public

Transportation

Roof Asphalt Shingles

Construction Wood, Stucco

Foundation Concrete Perimeter