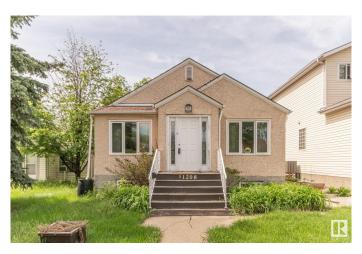

### \$320,000

2 Bedroom, 1.00 Bathroom, 825 sqft Single Family on 0.00 Acres

Cromdale, Edmonton, AB

Take a step back in time to 1947 when you find crystal glass door knobs, front and back porches and stained glass windows to welcome you. This beautifully treed street in Cromdale holds a lot of history as does this home. You will find it is pretty much original and being it has been rented for many years it is being sold As Is Where Is. Please take a look and see if you are someone who loves to restore older homes or perhaps just the lot is more to your liking. How great to be able to walk to the foot ball games or a concert in Commonwealth Stadium. So close to downtown, shopping, medical and parks. With the back alley you have access to parking in the back or on the street. A hidden gem for sure.