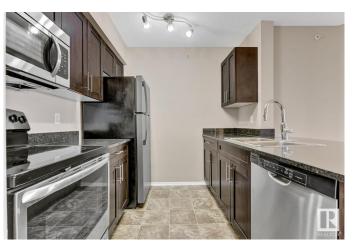

### \$208,000

2 Bedroom, 2.00 Bathroom, 839 sqft Condo / Townhouse on 0.00 Acres

Heritage Valley Town Centre Area, Edmonton, AB

Spacious 2 bed, 2 bath plus den, can be used as 3rd bedroom, open concept kitchen, in suite laundry, 1 underground parking. In Rutherford, surrounded with shopping, restaurants, and amenities. Quick drive to Henday and Hwy 2. All walls, doors and trims are freshly painted.

#### Interior

Interior Features ensuite bathroom

Appliances Dishwasher-Built-In, Dryer, Refrigerator, Stove-Electric, Washer

Heating Baseboard, Electric