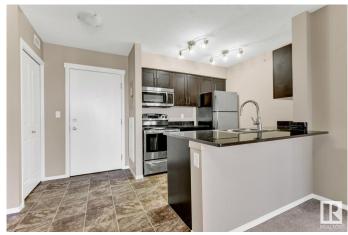

### \$208,000

2 Bedroom, 2.00 Bathroom, 839 sqft Condo / Townhouse on 0.00 Acres

Heritage Valley Town Centre Area, Edmonton, AB

Spacious 2 bed, 2 bath plus den, can be used as 3rd bedroom, open concept kitchen, in suite laundry, 1 underground parking. In Rutherford, surrounded with shopping, restaurants, and amenities. Quick drive to Henday and Hwy 2. All walls, doors and trims are freshly painted.

#### Interior

Interior Features ensuite bathroom

Appliances Dishwasher-Built-In, Dryer, Refrigerator, Stove-Electric, Washer

Heating Baseboard, Electric