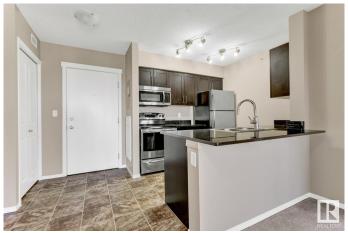

### \$214,900

2 Bedroom, 2.00 Bathroom, 839 sqft Condo / Townhouse on 0.00 Acres

Heritage Valley Town Centre Area, Edmonton, AB

Spacious 2 bed, 2 bath plus den, can be used as 3rd bedroom, open concept kitchen, in suite laundry, 1 underground parking. In Rutherford, surrounded with shopping, restaurants, and amenities. Quick drive to Henday and Hwy 2. All walls, doors and trims are freshly painted.

#### Interior

Interior Features ensuite bathroom

Appliances Dishwasher-Built-In, Dryer, Refrigerator, Stove-Electric, Washer

Heating Baseboard, Electric