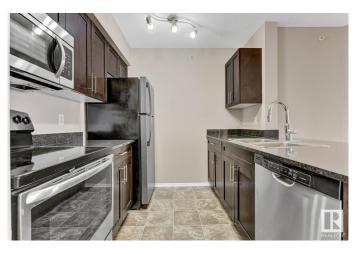

### \$214,900

2 Bedroom, 2.00 Bathroom, 839 sqft Condo / Townhouse on 0.00 Acres

Heritage Valley Town Centre Area, Edmonton, AB

Spacious 2 bed, 2 bath plus den, can be used as 3rd bedroom, open concept kitchen, in suite laundry, 1 underground parking. In Rutherford, surrounded with shopping, restaurants, and amenities. Quick drive to Henday and Hwy 2. All walls, doors and trims are freshly painted.

#### Interior

Interior Features ensuite bathroom

Appliances Dishwasher-Built-In, Dryer, Refrigerator, Stove-Electric, Washer

Heating Baseboard, Electric