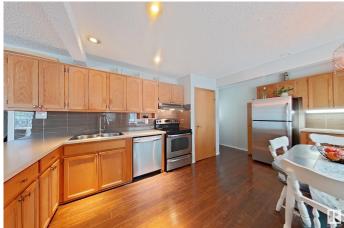

## \$389,900

4 Bedroom, 2.50 Bathroom, 1,513 sqft Single Family on 0.00 Acres

Prince Charles, Edmonton, AB

UNIQUE 2 STOREY SPLIT WITH WEST YARD AND DOUBLE GARAGE. CONVENIENTLY LOCATED CLOSE TO SCHOOLS, TRANSPORTATION, HALF A BLOCK TO A PARK AND GOOD COMMUTE TO DOWNTOWN. 696.63 sq.m. lot is RF3 zoned. CLEAN AND MODERNIZED HOME WITH 3 BEDROOMS, AN OFFICE, CUTE LOFT AND 2.5 BATHROOMS. LIVING ROOM HAS FIRE PLACE AND FAMILY ROOM C/W VAULTED CEILING. NICE EAT-IN KITCHEN. PRICE INCLUDES ALL APPLIANCES AND WINDOW COVERINGS.