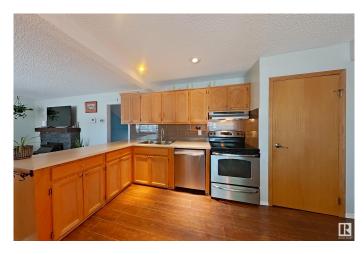

## \$389,900

4 Bedroom, 2.50 Bathroom, 1,513 sqft Single Family on 0.00 Acres

Prince Charles, Edmonton, AB

UNIQUE 2 STOREY SPLIT WITH WEST YARD AND DOUBLE GARAGE. CONVENIENTLY LOCATED CLOSE TO SCHOOLS, TRANSPORTATION, HALF A BLOCK TO A PARK AND GOOD COMMUTE TO DOWNTOWN. 696.63 sq.m. lot is RF3 zoned. CLEAN AND MODERNIZED HOME WITH 3 BEDROOMS, AN OFFICE, CUTE LOFT AND 2.5 BATHROOMS. LIVING ROOM HAS FIRE PLACE AND FAMILY ROOM C/W VAULTED CEILING. NICE EAT-IN KITCHEN. PRICE INCLUDES ALL APPLIANCES AND WINDOW COVERINGS.