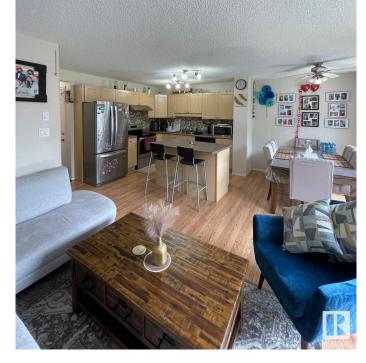

#### \$2,299

3 Bedroom, 2.50 Bathroom, 1,075 sqft Rental on 0.00 Acres

Ellerslie, Edmonton, AB

Bright 2-Storey Half Duplex in Ellerslie – Available September 1st! 3 bed, 2.5 bath duplex in a quiet, family-friendly area. Pet-free, smoke-free, and well-maintained. Open-concept main floor with functional kitchen and private backyard. No developed basement, but great for storage. Built in 2004. Close to groceries, restaurants, shops, and major routes including Anthony Henday. Clean, comfortable, and move-in ready this fall!

## Amenities

Parking

Interior

Appliances Dishwasher-Built-In, Dryer, Stove-Electric, Washer, Winc

Front Drive Access, Single G