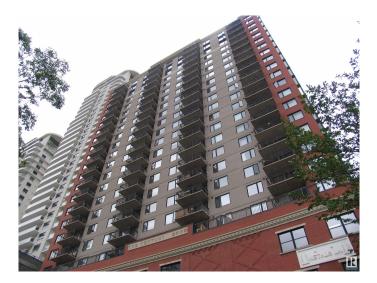

# \$244,000 - 1502 10180 104 Street, Edmonton

MLS® #E4438657

#### \$244,000

1 Bedroom, 1.00 Bathroom, 840 sqft Condo / Townhouse on 0.00 Acres

Downtown (Edmonton), Edmonton, AB

COMES WITH 2 PARKING STALLS. LOCATION, LOCATION, LOCATION. WALK TO WORK OR ENJOY THE FARMERS' MARKET ON SATURDAYS IN THE SUMMER, THIS CORNER UNIT OPEN CONCEPT, FULLY AIR CONDITIONED 2 **BEDROOMS. 2 TITLED PARKING STALLS** (#310 AND #342) LOCATED ON 4TH STREET IN THE HEART OF DOWNTOWN EDMONTON AND MAJOR REVITALIZATION THAT OFFERS AMAZING PEDESTRIAN WALKS AND SHOPS. LOCATED CLOSE TO MACEWAN UNIVERSITY WITH EASY ACCESS TO THE UNIVERSITY OF ALBERTA VIA THE LRT. VERY BRIGHT AND SPACIOUS LIVING ROOM WITH LARGE BALCONY, OPEN KITCHEN WITH STAINLESS STEEL APPLIANCES. **GORGEOUS WOOD FLOORING** THROUGHOUT LIVING AND DINING ROOM. CERAMIC FLOORING IN KITCHEN AND CARPET IN THE BEDROOMS. PERFECT PROPERTY WITH CENTRAL LOCATION, FUNCTIONAL FLOOR PLAN AND UNHINDERED VIEWS MAKES THIS EXECUTIVE CONDO THE PERFECT PROPERTY FOR THE YOUNG URBAN PROFESSIONALS, STUDENTS, INVESTORS OR EMPTY NESTERS. COMES WITH TWO (2) PARKING STALLS.