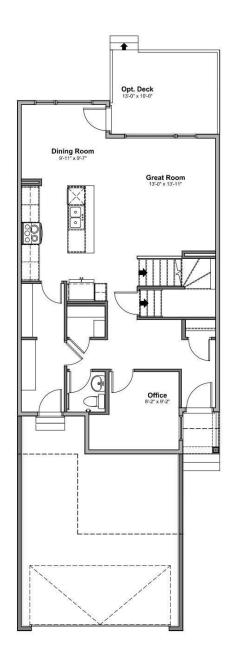

#### \$614,900

4 Bedroom, 2.50 Bathroom, 1,961 sqft Single Family on 0.00 Acres

Edgemont (Edmonton), Edmonton, AB

Introducing a Brand New 2-Storey Home built by Anthem, in the Highly Desirable Community of Weston at Edgemont, Located in the Heart of WEST Edmonton! This stunning home features a thoughtfully designed layout with a main floor DEN, SIDE Entry, Upstairs, you'll find three additional spacious bedrooms, a bonus room, and a convenient upper-floor laundry room. Enjoy high-end finishes throughout, including: Quartz countertops, Stylish kitchen appliances, Walk-through pantry, Modern lighting fixtures, His & Hers sinks in the ensuite, Vinyl flooring on the main level, bathrooms, and laundry room, carpet on the upper floor, Large dining area and a bright, open-concept living room, Double attached front garage. \*This home is currently under construction. \*Photos are of a previously built model and used for reference only. \*Actual interior colors and upgrades may vary.