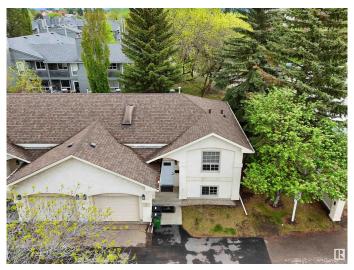

# \$229,900 - 4630 17 Avenue, Edmonton

MLS® #E4438261

## \$229,900

2 Bedroom, 1.50 Bathroom, 829 sqft Condo / Townhouse on 0.00 Acres

Pollard Meadows, Edmonton, AB

PRIME LOCATION FOR this beautiful END-UNIT BI-LEVEL TOWNHOUSE STYLE CONDO! Nestled in a PARK-LIKE community. **VAULTED CEILINGS and GLEAMING** FLOORS welcome you into a spacious, light-filled living area where patio doors open onto a private deck, perfect for relaxing or entertaining. The large kitchen offers ample space for cooking and gathering. Upstairs features a BRIGHT BONUS ROOM WITH A SKYLIGHT, while the fully finished basement hosts two cozy bedrooms, the main bathroom with A LUXURIOUS JACUZZI TUB, and convenient laundry facilities. With easy access to the Henday and schools, shopping, and playgrounds just minutes away, this home combines charm and practicality in a wonderful location with an attached garage too.