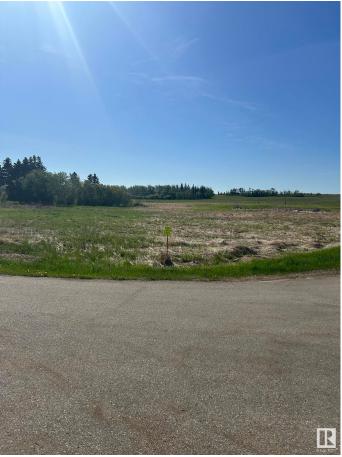

## \$249,900

0 Bedroom, 0.00 Bathroom, Rural on 3.16 Acres

Twin Island Air Park, Rural Strathcona County, AB

3.16 Acres on a rare property in Twin Island Air Park. Short distance from Sherwood Park. Unique opportunity to park your small plane on your property and taxi it to the runway across the street.

### Exterior

Exterior Features Airport Nearby, Environmental Reserve, Flat Site, See Remarks