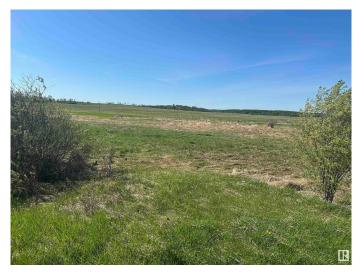

## \$249,900

0 Bedroom, 0.00 Bathroom, Rural on 3.16 Acres

Twin Island Air Park, Rural Strathcona County, AB

3.16 Acres on a rare property in Twin Island Air Park. Short distance from Sherwood Park. Unique opportunity to park your small plane on your property and taxi it to the runway across the street.

### Exterior

Exterior Features Airport Nearby, Environmental Reserve, Flat Site, See Remarks