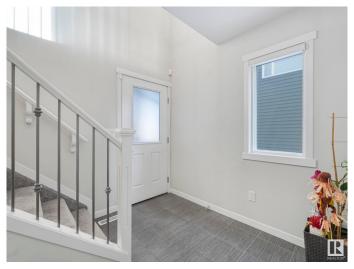

# \$499.900

3 Bedroom, 3.50 Bathroom, 1,628 sqft Single Family on 0.00 Acres

Walker, Edmonton, AB

Beautifully maintained 2016-built home boasting a modern open-concept kitchen with ceiling-height cabinetry, quartz countertops, and premium stainless steel appliances. This spacious residence features 3 large bedrooms, 3.5 bathrooms, and a sunlit bonus room with expansive windows. The fully finished basement includes a second kitchenâ€"perfect for extended family or hosting guests. Enjoy outdoor living with a charming backyard complete with a gazebo.

#### Interior

Interior Features ensuite bathroom

Appliances Dishwasher-Built-In, Dryer, Garage Control, Garage Opener, Washer,

Refrigerators-Two, Microwave Hood Fan-Two, Stove-Countertop

Inductn, Stove-Induction

Heating Forced Air-1, Natural Gas

Stories 3

Has Basement Yes

Basement Full, Finished