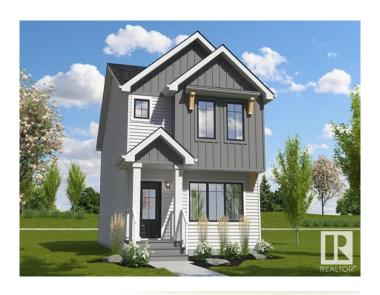

# \$474,900 - 2265 Alces Drive, Edmonton

MLS® #E4438200

### \$474,900

3 Bedroom, 2.50 Bathroom, 1,537 sqft Single Family on 0.00 Acres

Alces, Edmonton, AB

Welcome to the Daytona Homes Flex-z Model. It is a 1,537 square foot single family home featuring 3 bedrooms, a bonus room, 2.5 bathrooms and 9' main floor ceilings. Enter the foyer with closet that leads into the great room through to the kitchen with an island and a walk-in pantry. The rear of the home includes a storage closet and a private half bath. Upstairs hosts a laundry closet, two bedrooms and a main bathroom at the rear of the home with a central bonus room. The Primary bedroom includes a walk-in closet and ensuite with window for additional lighting. This is a must see home offering you everything you could want in a single family home.