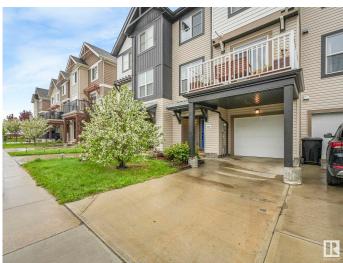

#### \$375,000

2 Bedroom, 2.50 Bathroom, 1,436 sqft Single Family on 0.00 Acres

Stillwater, Edmonton, AB

Bright and modern 2 bed, 2.5 bath townhouse in West Edmonton's growing Stillwater community! Built in 2018 and offering over 1,400 sqft, this is the ideal first home with easy, low-maintenance living. The white kitchen has a large island, corner pantry and stainless steel appliances. Off the dining room, step out to a charming patioâ€"perfect for morning coffee or evening relaxation. Stay cool with central A/C and enjoy the convenience of upstairs laundry. The spacious primary suite features double closets and a sleek tiled ensuite shower. This is not a condoâ€"no condo fees, no pet restrictions. Includes a single attached garage + full driveway! Access to scenic trails, parks, a tranquil pond, and the exclusive Homeownersâ€<sup>™</sup> Amenity Centre with spray park and skating rink. Just 5 minutes to Anthony Henday!

### Amenities

| Amenities | Air Conditioner, Patio, Vinyl Windows, HRV System |
|-----------|---------------------------------------------------|
| Parking   | Single Garage Attached                            |

### Exterior

| Exterior          | Wood, Vinyl        |
|-------------------|--------------------|
| Exterior Features | See Remarks        |
| Roof              | Asphalt Shingles   |
| Construction      | Wood, Vinyl        |
| Foundation        | Concrete Perimeter |