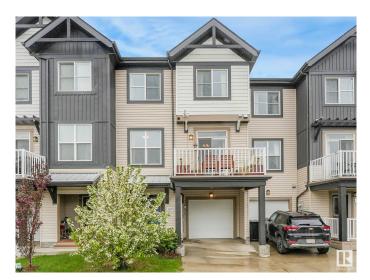

#### \$375,000

2 Bedroom, 2.50 Bathroom, 1,436 sqft Single Family on 0.00 Acres

Stillwater, Edmonton, AB

Bright and modern 2 bed, 2.5 bath townhouse in West Edmonton's growing Stillwater community! Built in 2018 and offering over 1,400 sqft, this is the ideal first home with easy, low-maintenance living. The white kitchen has a large island, corner pantry and stainless steel appliances. Off the dining room, step out to a charming patioâ€"perfect for morning coffee or evening relaxation. Stay cool with central A/C and enjoy the convenience of upstairs laundry. The spacious primary suite features double closets and a sleek tiled ensuite shower. This is not a condoâ€"no condo fees, no pet restrictions. Includes a single attached garage + full driveway! Access to scenic trails, parks, a tranquil pond, and the exclusive Homeownersâ€<sup>™</sup> Amenity Centre with spray park and skating rink. Just 5 minutes to Anthony Henday!

Built in 2018

| Square Footage | 1,436                       |
|----------------|-----------------------------|
| Acres          | 0.00                        |
| Year Built     | 2018                        |
| Туре           | Single Family               |
| Sub-Type       | <b>Residential Attached</b> |
| Style          | 3 Storey                    |
| Status         | Active                      |

### Amenities

| Amenities | Air Conditioner, Patio, Vinyl Windows, HRV System |
|-----------|---------------------------------------------------|
| Parking   | Single Garage Attached                            |

### Exterior

| Exterior          | Wood, Vinyl        |
|-------------------|--------------------|
| Exterior Features | See Remarks        |
| Roof              | Asphalt Shingles   |
| Construction      | Wood, Vinyl        |
| Foundation        | Concrete Perimeter |