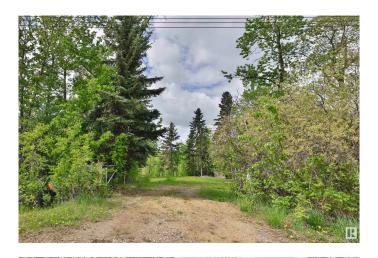

## \$399,000

0 Bedroom, 0.00 Bathroom, Rural on 0.18 Acres

Half Moon Estates (Strathcona), Rural Strathcona County, AB

This desirable community is located at Half Moon Lake in Half Moon Estates. The original cabin was destroyed by fire, but services are available for you to build your new dream home! There are a few storage sheds on the property. This lovely treed lot is located at the end of a quiet cul-de-sac and has very little traffic! The main building site is still clear of trees but plenty remain to add to the privacy. The roadside 2/3 of the lot tapers slightly, and the last 1/3 of the property has a great little walking path traversed into the bank. At lake level there is nice clear area that provides home for lawn chairs and fishing rod holders! This property comes with a HUGE dock that can stay in the water year-round! There is also a storage shed near the water that can house all your water toys, kayaks and paddleboards! Only 15 minutes from Sherwood Park, this private little neighbourhood is the ideal solution for escaping the busy sprawl yet still staying close enough for a reasonable commute!

### **Exterior**

Exterior Features Backs Onto Lake, Boating, Cul-De-Sac, Lake View, Private Park Access