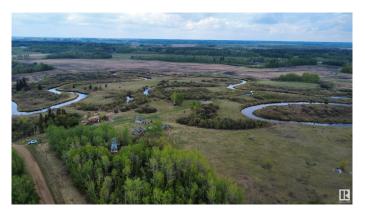

#### \$499,000

0 Bedroom, 0.00 Bathroom, Rural on 160.00 Acres

None, Rural Sturgeon County, AB

A rare opportunity to own 160 acres of picturesque land just minutes from the town of Redwater. This stunning property offers the perfect setting to build your dream home, with the serene Redwater River meandering through the landscape. An old yard site remains, providing a starting point, or choose your ideal location to create your private piece of paradise. Whether you're looking for a peaceful retreat, hobby farm potential, or investment in land, this property offers endless possibilities in a beautiful natural setting.