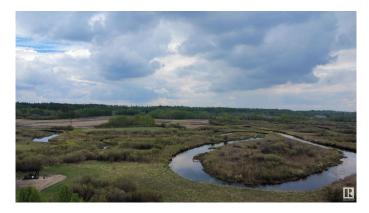

#### \$499,000

0 Bedroom, 0.00 Bathroom, Rural on 160.00 Acres

None, Rural Sturgeon County, AB

A rare opportunity to own 160 acres of picturesque land just minutes from the town of Redwater. This stunning property offers the perfect setting to build your dream home, with the serene Redwater River meandering through the landscape. An old yard site remains, providing a starting point, or choose your ideal location to create your private piece of paradise. Whether you're looking for a peaceful retreat, hobby farm potential, or investment in land, this property offers endless possibilities in a beautiful natural setting.