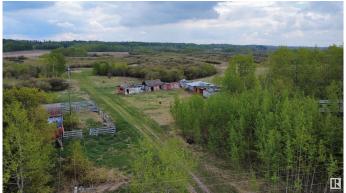

#### \$499,000

0 Bedroom, 0.00 Bathroom, Rural on 160.00 Acres

None, Rural Sturgeon County, AB

A rare opportunity to own 160 acres of picturesque land just minutes from the town of Redwater. This stunning property offers the perfect setting to build your dream home, with the serene Redwater River meandering through the landscape. An old yard site remains, providing a starting point, or choose your ideal location to create your private piece of paradise. Whether you're looking for a peaceful retreat, hobby farm potential, or investment in land, this property offers endless possibilities in a beautiful natural setting.