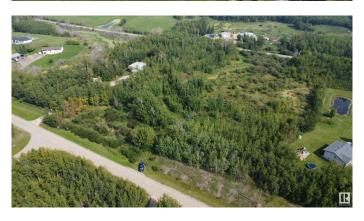

## \$189,900

0 Bedroom, 0.00 Bathroom, Rural on 4.72 Acres

Lakewood Acres, Rural Strathcona County, AB

\*\*Unlock Your Dream Lifestyle - 4.72 Acres of Opportunity Awaits!\*\* Are you ready to embrace the life you've always envisioned? We invite you to seize this remarkable opportunity. \*Prime Location\*: Nestled just off Highway 14, you'll experience the best of both worlds - the serenity of rural living with the convenience of easy access to major routes and essential amenities. \*Your Canvas Awaits\*: With 2 entrances, a lush treed lot, and paved roads throughout the area (front and back), this property is your blank canvas for creating the home you've always wanted. Imagine waking up to the beauty of mature trees and a private, serene setting.