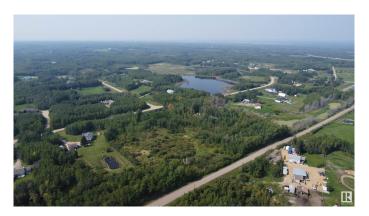

## \$189,900

0 Bedroom, 0.00 Bathroom, Rural on 4.72 Acres

Lakewood Acres, Rural Strathcona County, AB

\*\*Unlock Your Dream Lifestyle - 4.72 Acres of Opportunity Awaits!\*\* Are you ready to embrace the life you've always envisioned? We invite you to seize this remarkable opportunity. \*Prime Location\*: Nestled just off Highway 14, you'll experience the best of both worlds - the serenity of rural living with the convenience of easy access to major routes and essential amenities. \*Your Canvas Awaits\*: With 2 entrances, a lush treed lot, and paved roads throughout the area (front and back), this property is your blank canvas for creating the home you've always wanted. Imagine waking up to the beauty of mature trees and a private, serene setting.