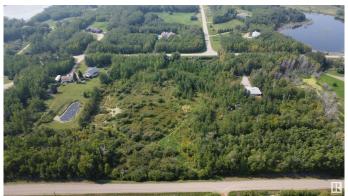

## \$189,900

0 Bedroom, 0.00 Bathroom, Rural on 4.72 Acres

Lakewood Acres, Rural Strathcona County, AB

\*\*Unlock Your Dream Lifestyle - 4.72 Acres of Opportunity Awaits!\*\* Are you ready to embrace the life you've always envisioned? We invite you to seize this remarkable opportunity. \*Prime Location\*: Nestled just off Highway 14, you'll experience the best of both worlds - the serenity of rural living with the convenience of easy access to major routes and essential amenities. \*Your Canvas Awaits\*: With 2 entrances, a lush treed lot, and paved roads throughout the area (front and back), this property is your blank canvas for creating the home you've always wanted. Imagine waking up to the beauty of mature trees and a private, serene setting.