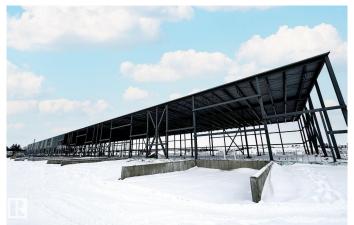

### \$0

0 Bedroom, 0.00 Bathroom, Industrial on 0.00 Acres

Mistatim Industrial, Edmonton, AB

CURRENTLY UNDER CONSTRUCTION. Pinnacle Park at 14103 â€" 156 Street offers flex industrial and retail showroom space for lease, with bays starting at 4,034 sq.ft.± and availability up to 73,153 sq.ft.±. The development includes five new buildings, with occupancy available Summer 2025. Each bay includes one grade door (12' x 14') and one dock door (9' x 10'), with 28' ceiling height and LED lighting. Zoned IB, the property includes 333 parking stalls and offers signage opportunities and a 10% tenant improvement allowance for office buildout. Located near 137 Avenue and 156 Street with access to St. Albert Trail, Yellowhead Trail, and Anthony Henday Drive.