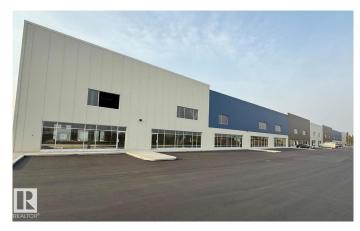

### \$0

0 Bedroom, 0.00 Bathroom, Industrial on 0.00 Acres

Mistatim Industrial, Edmonton, AB

CURRENTLY UNDER CONSTRUCTION. Pinnacle Park at 14103 â€" 156 Street offers flex industrial and retail showroom space for lease, with bays starting at 4,034 sq.ft.± and availability up to 73,153 sq.ft.±. The development includes five new buildings, with occupancy available Summer 2025. Each bay includes one grade door (12' x 14') and one dock door (9' x 10'), with 28' ceiling height and LED lighting. Zoned IB, the property includes 333 parking stalls and offers signage opportunities and a 10% tenant improvement allowance for office buildout. Located near 137 Avenue and 156 Street with access to St. Albert Trail, Yellowhead Trail, and Anthony Henday Drive.