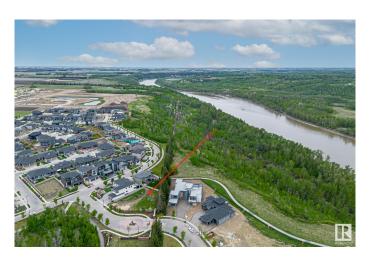

# \$749,000

0 Bedroom, 0.00 Bathroom, Condo / Townhouse on 0.00 Acres

Keswick Area, Edmonton, AB

Introducing Lot #22, one of the largest and most private estate lots at The Banks in Hendriks Point, Keswick on the River. This 13,584 sqft lot features a 72' building pocket and is situated on a quiet street, backing onto a natural reserve and within walking distance to the North Saskatchewan River. The Banks at Keswick is an exclusive community known for its high architectural standards, ensuring quality and elegance. This lot is located outside the main gates and is fully fenced, with the option to build a private gate to the property. It offers a quick commute to amenities such as golf courses, walking trails, parks, skiing, schools, restaurants, and shopping. The Edmonton International Airport is just a 20-minute drive away. Building plans specifically designed for this lot are available for purchase. Embrace the opportunity to create your dream home in this prestigious and serene location.

#### **Exterior**

Exterior Features Airport Nearby, Backs Onto Park/Trees, Fenced, Golf Nearby, Level

Land, Park/Reserve, Private Setting, Schools, Shopping Nearby, Ski Hill

Nearby, Treed Lot, See Remarks