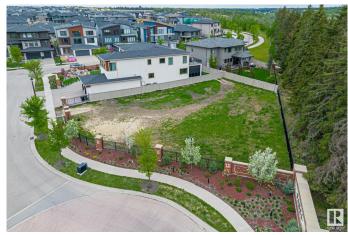

# \$749,000

0 Bedroom, 0.00 Bathroom, Condo / Townhouse on 0.00 Acres

Keswick Area, Edmonton, AB

Introducing Lot #22, one of the largest and most private estate lots at The Banks in Hendriks Point, Keswick on the River. This 13,584 sqft lot features a 72' building pocket and is situated on a quiet street, backing onto a natural reserve and within walking distance to the North Saskatchewan River. The Banks at Keswick is an exclusive community known for its high architectural standards, ensuring quality and elegance. This lot is located outside the main gates and is fully fenced, with the option to build a private gate to the property. It offers a quick commute to amenities such as golf courses, walking trails, parks, skiing, schools, restaurants, and shopping. The Edmonton International Airport is just a 20-minute drive away. Building plans specifically designed for this lot are available for purchase. Embrace the opportunity to create your dream home in this prestigious and serene location.

#### **Exterior**

Exterior Features Airport Nearby, Backs Onto Park/Trees, Fenced, Golf Nearby, Level

Land, Park/Reserve, Private Setting, Schools, Shopping Nearby, Ski Hill

Nearby, Treed Lot, See Remarks