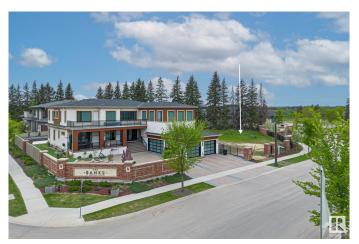

# \$749,000

0 Bedroom, 0.00 Bathroom, Condo / Townhouse on 0.00 Acres

Keswick Area, Edmonton, AB

Introducing Lot #22, one of the largest and most private estate lots at The Banks in Hendriks Point, Keswick on the River. This 13,584 sqft lot features a 72' building pocket and is situated on a quiet street, backing onto a natural reserve and within walking distance to the North Saskatchewan River. The Banks at Keswick is an exclusive community known for its high architectural standards, ensuring quality and elegance. This lot is located outside the main gates and is fully fenced, with the option to build a private gate to the property. It offers a quick commute to amenities such as golf courses, walking trails, parks, skiing, schools, restaurants, and shopping. The Edmonton International Airport is just a 20-minute drive away. Building plans specifically designed for this lot are available for purchase. Embrace the opportunity to create your dream home in this prestigious and serene location.