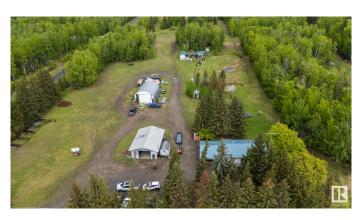

#### \$520,000

3 Bedroom, 1.00 Bathroom, 968 sqft Rural on 8.37 Acres

None, Rural Parkland County, AB

Charming 8.37± Acre Property with large heated shop, Quonset, multiple sheds, and double attached carport. Located outside a typical subdivision, offering ample space for RVs, equipment, and hobbies. The 3-bedroom bungalow features a cozy fireplace, deck access, and a spacious kitchen with plenty of storage. Partially finished basement awaits your final touches. Enjoy peaceful living with direct access to Hwy 16 and nearby lakes like Wabamun, Isle Lake, and Seba Beach, offering boating, fishing, and outdoor fun. Golf courses and parks surround the area. Minutes away from Edmonton, Spruce Grove, and Stony Plain. With an additional \$1,000/year from an ATCO easement, this property is perfect for hobby farming, recreation, or a peaceful retreat. Don't miss out on this rare opportunity for space, privacy, and a great location.