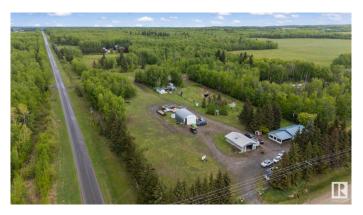

#### \$520,000

3 Bedroom, 1.00 Bathroom, 968 sqft Rural on 8.37 Acres

None, Rural Parkland County, AB

Charming 8.37± Acre Property with large heated shop, Quonset, multiple sheds, and double attached carport. Located outside a typical subdivision, offering ample space for RVs, equipment, and hobbies. The 3-bedroom bungalow features a cozy fireplace, deck access, and a spacious kitchen with plenty of storage. Partially finished basement awaits your final touches. Enjoy peaceful living with direct access to Hwy 16 and nearby lakes like Wabamun, Isle Lake, and Seba Beach, offering boating, fishing, and outdoor fun. Golf courses and parks surround the area. Minutes away from Edmonton, Spruce Grove, and Stony Plain. With an additional \$1,000/year from an ATCO easement, this property is perfect for hobby farming, recreation, or a peaceful retreat. Don't miss out on this rare opportunity for space, privacy, and a great location.