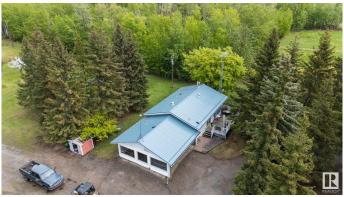

#### \$520,000

3 Bedroom, 1.00 Bathroom, 968 sqft Rural on 8.37 Acres

None, Rural Parkland County, AB

Charming 8.37± Acre Property with large heated shop, Quonset, multiple sheds, and double attached carport. Located outside a typical subdivision, offering ample space for RVs, equipment, and hobbies. The 3-bedroom bungalow features a cozy fireplace, deck access, and a spacious kitchen with plenty of storage. Partially finished basement awaits your final touches. Enjoy peaceful living with direct access to Hwy 16 and nearby lakes like Wabamun, Isle Lake, and Seba Beach, offering boating, fishing, and outdoor fun. Golf courses and parks surround the area. Minutes away from Edmonton, Spruce Grove, and Stony Plain. With an additional \$1,000/year from an ATCO easement, this property is perfect for hobby farming, recreation, or a peaceful retreat. Don't miss out on this rare opportunity for space, privacy, and a great location.