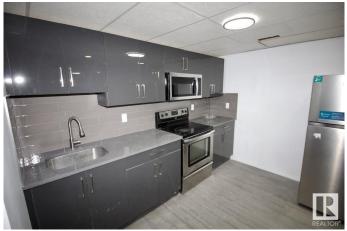

## \$1,175

2 Bedroom, 1.00 Bathroom, 900 sqft Rental on 0.00 Acres

Kirkness, Edmonton, AB

Welcome Home! Spacious and bright 2 bedroom, 1 bathroom lower suite available for rent in Kirkness, Northeast Edmonton. Located in a quiet, family-friendly neighborhood just minutes from schools, parks, shopping, and public transit. This suite features a large kitchen with plenty of cabinet space, a cozy living area, and two generously sized bedrooms. Enjoy access to a shared backyard and convenient street parking. Shared laundry on site. Tenant responsible for 40% of utilities. A comfortable and affordable place to call home.

#### Interior

Appliances Dryer, Hood Fan, Oven-Built-In, Refrigerator, Stove-Electric, Washer, Other