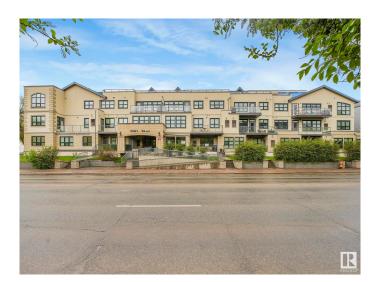

# \$325,000 - 9603 98 Avenue, Edmonton

MLS® #E4437748

## \$325,000

2 Bedroom, 2.00 Bathroom, 1,392 sqft Condo / Townhouse on 0.00 Acres

Cloverdale, Edmonton, AB

Executive condo 2 bedroom 2 bath, open concept with loft. Almost 1400 sqft of custom design awaits you, fabulous gourmet kitchen boasting granite counters & island, slate backsplash, corner pantry & exquisite maple stained cabinetry. Opens up to the spacious great room with balcony complete with stylish slate flooring, soaring ceilings & windows. Features 2 bedrooms with the Primary offering an ensuite with corner jacuzzi tub, large vanity & walk-in closet. Upstairs you will find the spectacular loft graced with hardwood, with a private terrace for you to enjoy the view of Gallagher's Park. 2 titled underground parking stalls. Located in the beautiful River Valley & minutes to the city offers you the opportunity for the lifestyle you have dreamed about!

# **Community Information**

Address 9603 98 Avenue

Area Edmonton
Subdivision Cloverdale
City Edmonton
County ALBERTA

Province AB

Postal Code T6C 2E2