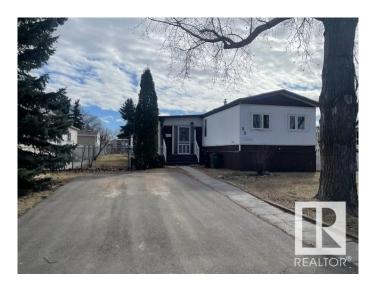

# \$114,900 - 43 Maple Ridge Drive, Edmonton

MLS® #E4437734

### \$114,900

3 Bedroom, 2.00 Bathroom, 1,152 sqft Land Lease Community on 0.00 Acres

Maple Ridge (Edmonton), Edmonton, AB

This lovely spacious home has a great layout & has had many upgrades done (majority in 2022)! There is a large kitchen with newer white cabinets, newer countertops & newer appliances (2022) that include a built-in dishwasher. There is a built-in china cabinet/hutch & sliding glass doors that lead to a covered enclosed deck with storage. There is a large living room & the primary bdrm has a full ensuite with a soaker tub. The main bthrm is located on the other end of the home near the other 2 bdrms. There is also a newer stackable washer/dryer that will stay (2022). Upgrades include furnace (2024), shingles (2022), some new vinyl windows, some pex plumbing, newer toilets & lighting & newer heat tape on the water and sewer lines (2022). There is a good sized yard with a storage shed. As a bonus there is gate access at the back of the yard that leads to a large treed greenspace with plenty of room to toss a frisbee & the front driveway has room for 4 vehicles to park. Don't wait to view!