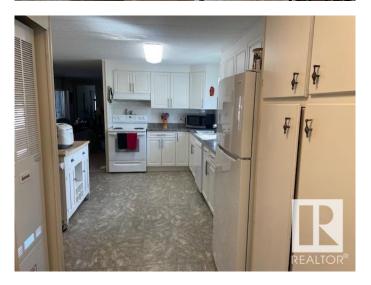

### \$114,900

3 Bedroom, 2.00 Bathroom, 1,152 sqft Land Lease Community on 0.00 Acres

Maple Ridge (Edmonton), Edmonton, AB

This lovely spacious home has a great layout & has had many upgrades done (majority in 2022)! There is a large kitchen with newer white cabinets, newer countertops & newer appliances (2022) that include a built-in dishwasher. There is a built-in china cabinet/hutch & sliding glass doors that lead to a covered enclosed deck with storage. There is a large living room & the primary bdrm has a full ensuite with a soaker tub. The main bthrm is located on the other end of the home near the other 2 bdrms. There is also a newer stackable washer/dryer that will stay (2022). Upgrades include furnace (2024), shingles (2022), some new vinyl windows, some pex plumbing, newer toilets & lighting & newer heat tape on the water and sewer lines (2022). There is a good sized yard with a storage shed. As a bonus there is gate access at the back of the yard that leads to a large treed greenspace with plenty of room to toss a frisbee & the front driveway has room for 4 vehicles to park. Don't wait to view!

#### Interior

Interior Features ensuite bathroom

Appliances Dishwasher-Built-In, Refrigerator, Stacked Washer/Dryer, Stove-Electric

Heating Forced Air-1, Natural Gas