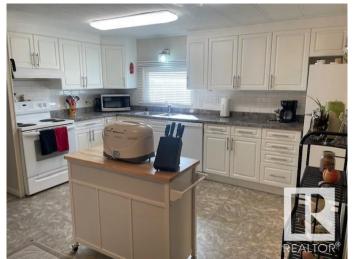

### \$114,900

3 Bedroom, 2.00 Bathroom, 1,152 sqft Land Lease Community on 0.00 Acres

Maple Ridge (Edmonton), Edmonton, AB

This lovely spacious home has a great layout & has had many upgrades done (majority in 2022)! There is a large kitchen with newer white cabinets, newer countertops & newer appliances (2022) that include a built-in dishwasher. There is a built-in china cabinet/hutch & sliding glass doors that lead to a covered enclosed deck with storage. There is a large living room & the primary bdrm has a full ensuite with a soaker tub. The main bthrm is located on the other end of the home near the other 2 bdrms. There is also a newer stackable washer/dryer that will stay (2022). Upgrades include furnace (2024), shingles (2022), some new vinyl windows, some pex plumbing, newer toilets & lighting & newer heat tape on the water and sewer lines (2022). There is a good sized yard with a storage shed. As a bonus there is gate access at the back of the yard that leads to a large treed greenspace with plenty of room to toss a frisbee & the front driveway has room for 4 vehicles to park. Don't wait to view!

#### Interior

Interior Features ensuite bathroom

Appliances Dishwasher-Built-In, Refrigerator, Stacked Washer/Dryer, Stove-Electric

Heating Forced Air-1, Natural Gas