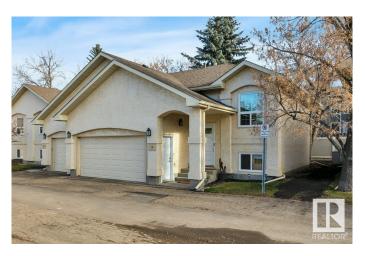

# \$307,500 - 4630 17 Avenue, Edmonton

MLS® #E4437643

#### \$307,500

2 Bedroom, 1.50 Bathroom, 1,024 sqft Condo / Townhouse on 0.00 Acres

Pollard Meadows, Edmonton, AB

BEAUTIFULLY UPGRADED half duplex with a DOUBLE ATTACHED GARAGE in the highly sought-after Carrington Spa Complex (Pollard Meadows)! The upper level boasts a spacious living room, a separate dining area with patio access, & a FULLY RENOVATED KITCHEN, FEATURING NEW COUNTERTOPS, SS APPLIANCES, & FLOORING (2023). A versatile loft, currently used as the primary bedroom, along with a 2-pc bath, completes this level. The FULLY FINISHED BASEMENT offers two generously sized bedrooms and a 4-pc bath. EXTENSIVE UPDATES INCLUDE a NEW FURNACE, HOT WATER TANK, VINYL PLANK FLOORING, & NEW CARPET (2023), PLUS A GARAGE CONTROLLER (2024). Ideally situated close to schools and all amenities!