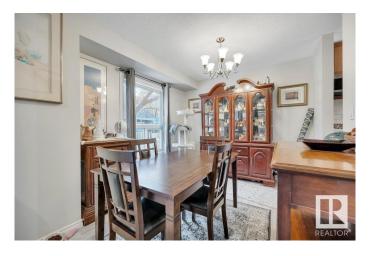

#### \$307,500

2 Bedroom, 1.50 Bathroom, 1,024 sqft Condo / Townhouse on 0.00 Acres

Pollard Meadows, Edmonton, AB

BEAUTIFULLY UPGRADED half duplex with a DOUBLE ATTACHED GARAGE in the highly sought-after Carrington Spa Complex (Pollard Meadows)! The upper level boasts a spacious living room, a separate dining area with patio access, & a FULLY RENOVATED KITCHEN, FEATURING NEW COUNTERTOPS, SS APPLIANCES, & FLOORING (2023). A versatile loft, currently used as the primary bedroom, along with a 2-pc bath, completes this level. The FULLY FINISHED BASEMENT offers two generously sized bedrooms and a 4-pc bath. EXTENSIVE UPDATES INCLUDE a NEW FURNACE, HOT WATER TANK, VINYL PLANK FLOORING, & NEW CARPET (2023), PLUS A GARAGE CONTROLLER (2024). Ideally situated close to schools and all amenities!