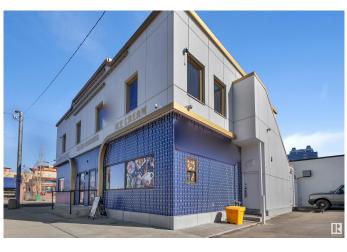

# \$130,000 - 10109 108 Avenue, Edmonton

MLS® #E4437626

#### \$130,000

0 Bedroom, 0.00 Bathroom, Business on 0.00 Acres

Central Mcdougall, Edmonton, AB

Turn up the volume on your entrepreneurial dreams with this Rock n Roll Ice Cream franchise, centrally located downtownâ€"right across from Vic Comp High School! This high-traffic location offers prime exposure and a built-in customer base of students and downtown foot traffic. Buyer will assume the lease and step into an already-established, eye-catching rolled ice cream business just in time for the busy summer season. Fully equipped and ready to rock, this is your chance to own a fun, turn-key operation in a thriving area. Don't miss this sweet opportunity! This is a business only sale. Buyer to take over lease. All fixtures, equipment, furniture, inventory, POS, supplies are included. Staff willing to stay on board.

### Exterior

| Exterior     | Concrete |
|--------------|----------|
| Construction | Concrete |