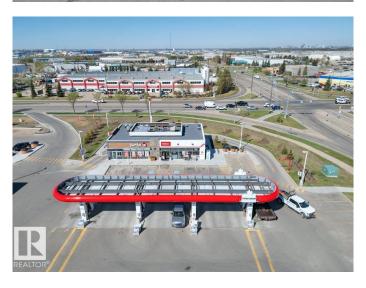

### \$609,700

0 Bedroom, 0.00 Bathroom, Retail on 0.00 Acres

Pylypow Industrial, Edmonton, AB

Welcome to Elite Centre on 50th. FINAL 4
UNITS REMAINING FOR SALE OR LEASE.
\$455 PSF. Lease rate \$28.00 PSF. A
brand-new high-exposure commercial
development located at the busy intersection
of 50 Street & Roper Road, with over 30,000
vehicles passing daily. Come join Petro Gas
station, Wendy's,Filipino restaurant & Law
office. A Freestanding building with various
bay sizes available for sale or lease. Priced at
\$455 PSF. Easy access to Whitemud Drive,
Anthony Henday, and the future Valley Line
LRT. Ample parking and excellent signage
opportunities. Don't miss out â€" bring
your business to Elite Centre on 50th.