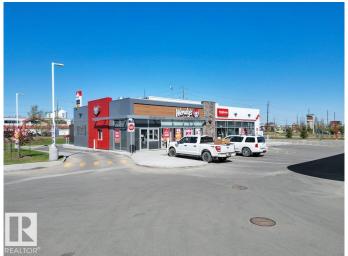

### \$609,700

0 Bedroom, 0.00 Bathroom, Retail on 0.00 Acres

Pylypow Industrial, Edmonton, AB

Welcome to Elite Centre on 50th. FINAL 4
UNITS REMAINING FOR SALE OR LEASE.
\$455 PSF. Lease rate \$28.00 PSF. A
brand-new high-exposure commercial
development located at the busy intersection
of 50 Street & Roper Road, with over 30,000
vehicles passing daily. Come join Petro Gas
station, Wendy's,Filipino restaurant & Law
office. A Freestanding building with various
bay sizes available for sale or lease. Priced at
\$455 PSF. Easy access to Whitemud Drive,
Anthony Henday, and the future Valley Line
LRT. Ample parking and excellent signage
opportunities. Don't miss out â€" bring
your business to Elite Centre on 50th.