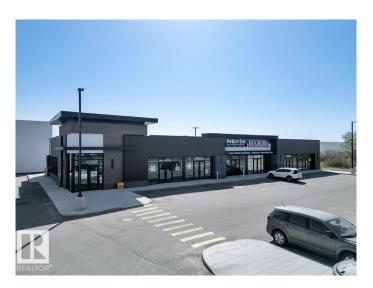

### \$609,700

0 Bedroom, 0.00 Bathroom, Retail on 0.00 Acres

Pylypow Industrial, Edmonton, AB

Welcome to Elite Centre on 50th. FINAL 4
UNITS REMAINING FOR SALE OR LEASE.
\$455 PSF. Lease rate \$28.00 PSF. A
brand-new high-exposure commercial
development located at the busy intersection
of 50 Street & Roper Road, with over 30,000
vehicles passing daily. Come join Petro Gas
station, Wendy's,Filipino restaurant & Law
office. A Freestanding building with various
bay sizes available for sale or lease. Priced at
\$455 PSF. Easy access to Whitemud Drive,
Anthony Henday, and the future Valley Line
LRT. Ample parking and excellent signage
opportunities. Don't miss out â€" bring
your business to Elite Centre on 50th.