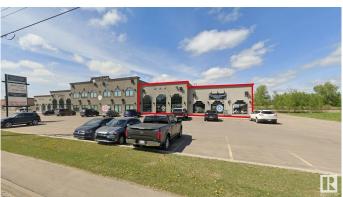

# \$1,285,000 - 3919 49 Avenue, Stony Plain

MLS® #E4437560

### \$1,285,000

0 Bedroom, 0.00 Bathroom, Retail on 0.00 Acres

None, Stony Plain, AB

Exceptional Investment Opportunity! Located along the high traffic area of Railway Avenue in Stony Plain, this prime commercial building offers 4,225 SF of modern retail space. Currently leased to a long-term tenant, the property features ample parking and a convenient rear entrance--ideal for a wide range of businesses. Built with concrete and steel framing, the structure offers exceptional durability and low maintenance. Its strategic location provides excellent exposure and quick access to Highway 16A and 48 Street, as well as nearby shopping, bakery, car wash and auto service stations. Quality construction and a functional layout ensure minimal upkeep and strong leasing potential.