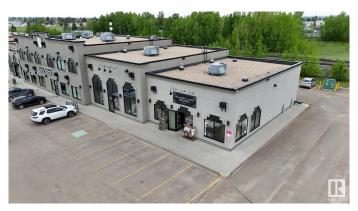

# \$1,285,000 - 3919 49 Avenue, Stony Plain

MLS® #E4437560

### \$1,285,000

0 Bedroom, 0.00 Bathroom, Retail on 0.00 Acres

None, Stony Plain, AB

Exceptional Investment Opportunity! Located along the high traffic area of Railway Avenue in Stony Plain, this prime commercial building offers 4,225 SF of modern retail space. Currently leased to a long-term tenant, the property features ample parking and a convenient rear entrance--ideal for a wide range of businesses. Built with concrete and steel framing, the structure offers exceptional durability and low maintenance. Its strategic location provides excellent exposure and quick access to Highway 16A and 48 Street, as well as nearby shopping, bakery, car wash and auto service stations. Quality construction and a functional layout ensure minimal upkeep and strong leasing potential.