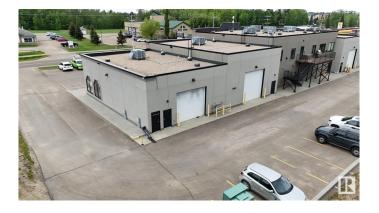

# \$1,285,000 - 3919 49 Avenue, Stony Plain

MLS® #E4437560

### \$1,285,000

0 Bedroom, 0.00 Bathroom, Retail on 0.00 Acres

None, Stony Plain, AB

Exceptional Investment Opportunity! Located along the high traffic area of Railway Avenue in Stony Plain, this prime commercial building offers 4,225 SF of modern retail space. Currently leased to a long-term tenant, the property features ample parking and a convenient rear entrance--ideal for a wide range of businesses. Built with concrete and steel framing, the structure offers exceptional durability and low maintenance. Its strategic location provides excellent exposure and quick access to Highway 16A and 48 Street, as well as nearby shopping, bakery, car wash and auto service stations. Quality construction and a functional layout ensure minimal upkeep and strong leasing potential.