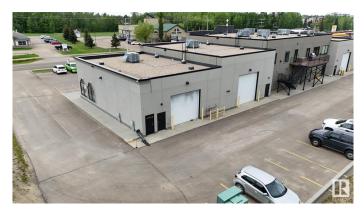

### \$1,285,000

0 Bedroom, 0.00 Bathroom, Retail on 0.00 Acres

None, Stony Plain, AB

Exceptional Investment Opportunity! Located along the high traffic area of Railway Avenue in Stony Plain, this prime commercial building offers 4,225 SF of modern retail space. Currently leased to a long-term tenant, the property features ample parking and a convenient rear entrance--ideal for a wide range of businesses. Built with concrete and steel framing, the structure offers exceptional durability and low maintenance. Its strategic location provides excellent exposure and quick access to Highway 16A and 48 Street, as well as nearby shopping, bakery, car wash and auto service stations. Quality construction and a functional layout ensure minimal upkeep and strong leasing potential.

## Exterior

| Exterior     | Concrete, Steel Frame |
|--------------|-----------------------|
| Construction | Concrete, Steel Frame |