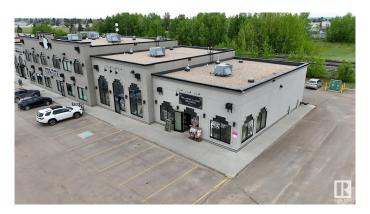

### \$1,285,000

0 Bedroom, 0.00 Bathroom, Retail on 0.00 Acres

None, Stony Plain, AB

Exceptional Investment Opportunity! Located along the high traffic area of Railway Avenue in Stony Plain, this prime commercial building offers 4,225 SF of modern retail space. Currently leased to a long-term tenant, the property features ample parking and a convenient rear entrance--ideal for a wide range of businesses. Built with concrete and steel framing, the structure offers exceptional durability and low maintenance. Its strategic location provides excellent exposure and quick access to Highway 16A and 48 Street, as well as nearby shopping, bakery, car wash and auto service stations. Quality construction and a functional layout ensure minimal upkeep and strong leasing potential.

## Exterior

| Exterior     | Concrete, Steel Frame |
|--------------|-----------------------|
| Construction | Concrete, Steel Frame |