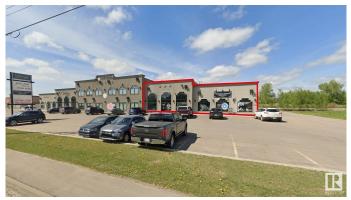

### \$1,285,000

0 Bedroom, 0.00 Bathroom, Retail on 0.00 Acres

None, Stony Plain, AB

Exceptional Investment Opportunity! Located along the high traffic area of Railway Avenue in Stony Plain, this prime commercial building offers 4,225 SF of modern retail space. Currently leased to a long-term tenant, the property features ample parking and a convenient rear entrance--ideal for a wide range of businesses. Built with concrete and steel framing, the structure offers exceptional durability and low maintenance. Its strategic location provides excellent exposure and quick access to Highway 16A and 48 Street, as well as nearby shopping, bakery, car wash and auto service stations. Quality construction and a functional layout ensure minimal upkeep and strong leasing potential.

## Exterior

| Exterior     | Concrete, Steel Frame |
|--------------|-----------------------|
| Construction | Concrete, Steel Frame |