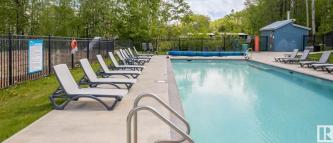

### \$259,900

0 Bedroom, 0.00 Bathroom, Rural on 0.08 Acres

Sunset Shores, Rural Parkland County, AB

Who wouldn't want WATERFRONT PROPERTY to sit back, watch the sunsets & just slow down. With less Canadians traveling across the border & opting to vacation in Canada, now is your opportunity to own a slice of paradise without the travel, to use seasonally or full time! Only 45 west of Edmonton, offering pickleball/tennis courts, heated outdoor swimming pool, rec center, gym & media rm, public dock & private boat slips! This gorgeous 3434sq.ft lot has been professionally landscaped w/ extensive limestone boulders, retaining walls, stone steps, paving stones, 2 decks & a stunning pergola to sit & enjoy those sunny days in comfort. Enjoy the junipers, various perennials & flowering crab apple trees! There is also a custom bunkhouse w/ loft that can sleep up to 4 of your family/guests complete with an electric fireplace. This titled lot is separately metered with 50 AMP service, CITY WATER & hook up for sewer/septic. The high end 2019 Montana 5th wheel can be purchase as a package deal for an additional 56K.

## Exterior

| Exterior Features | Gated Community, Golf Nearby, Lake Access Property, No Through |  |
|-------------------|----------------------------------------------------------------|--|
|                   | Road, Public Swimming Pool, Recreation Use, Treed Lot          |  |