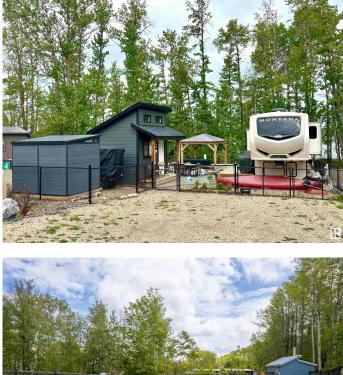

### \$259,900

0 Bedroom, 0.00 Bathroom, Rural on 0.08 Acres

Sunset Shores, Rural Parkland County, AB

Who wouldn't want WATERFRONT PROPERTY to sit back, watch the sunsets & just slow down. With less Canadians traveling across the border & opting to vacation in Canada, now is your opportunity to own a slice of paradise without the travel, to use seasonally or full time! Only 45 west of Edmonton, offering pickleball/tennis courts, heated outdoor swimming pool, rec center, gym & media rm, public dock & private boat slips! This gorgeous 3434sq.ft lot has been professionally landscaped w/ extensive limestone boulders, retaining walls, stone steps, paving stones, 2 decks & a stunning pergola to sit & enjoy those sunny days in comfort. Enjoy the junipers, various perennials & flowering crab apple trees! There is also a custom bunkhouse w/ loft that can sleep up to 4 of your family/guests complete with an electric fireplace. This titled lot is separately metered with 50 AMP service, CITY WATER & hook up for sewer/septic. The high end 2019 Montana 5th wheel can be purchase as a package deal for an additional 56K.