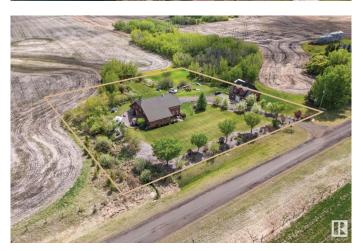

#### \$1,307,000

4 Bedroom, 2.50 Bathroom, 3,771 sqft Rural on 2.47 Acres

None, Rural Strathcona County, AB

This is the home you slow down to admire, the one with character, charm, and unforgettable custom design. Inspired by a European farmhouse, its brick exterior and steel shingles create a striking, timeless look. The beauty is matched by efficiency: 80% of the power comes from solar, and in-floor heating keeps both the home and garage warm through Alberta winters. Above the garage, a private 2-bedroom suite adds flexibility for guests, family, or rental income. Set on a peaceful acreage, it offers the best of rural living, But not for long! This property borders the future town of Bremner, making it a rare chance to enjoy space and privacy today, with major value growth tomorrow. A one-of-a-kind home in a one-of-a-kind location, where timeless style meets smart investment.

### **Essential Information**

MLS® # E4437470 Price \$1,307,000

Bedrooms 4

Bathrooms 2.50

Full Baths 2

Half Baths 1

Square Footage 3,771

Acres 2.47