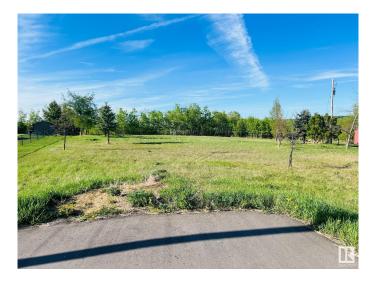

## \$180,000

0 Bedroom, 0.00 Bathroom, Rural on 2.52 Acres

Hillsborough, Rural Sturgeon County, AB

2.52 Acres pie shaped walkout lot in the Hillsborough subdivision! Build your dream home on this lot or hire the seller to construct it for you! only 30 mins from Edmonton.