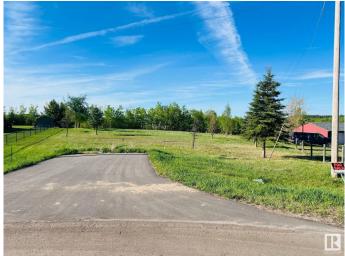

## \$180,000

0 Bedroom, 0.00 Bathroom, Rural on 2.52 Acres

Hillsborough, Rural Sturgeon County, AB

2.52 Acres pie shaped walkout lot in the Hillsborough subdivision! Build your dream home on this lot or hire the seller to construct it for you! only 30 mins from Edmonton.