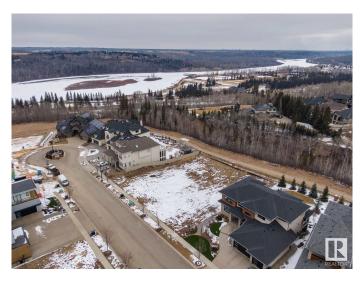

### \$890,000

0 Bedroom, 0.00 Bathroom, Condo / Townhouse on 0.00 Acres

Keswick Area, Edmonton, AB

Rare Opportunity knocks. Picturesque 11,800+ sqft (0.275 acres) Estate WALKOUT lot backing onto RAVINE. Located in Southwest Edmonton's Keswick neighborhood, THE BANKS is unquestionably the most prestigious & private GATED community. This exclusive address features 23 lots in what will be an enclave of stunning, upscale Estate homes in the \$2.5 Million+ range. An amazing sanctuary environment bordered by Ravine, Environmental Reserve & the spectacular River Valley. Parks, ponds & a multitude of trails are just steps away. Use your own Builder. 3 & 4 car garages, Flat roof, Contemporary, Transitional or Traditionalâ€lif you can Dream it, you can Build it. This spectacular serene Country lifestyle is just minutes away to all amenities, shopping, restaurants & the Windermere Golf & CC. Architectural guidelines ensure that only the highest quality is attained for individual residences & overall street appearance.