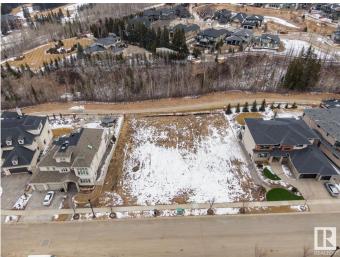

### \$890,000

0 Bedroom, 0.00 Bathroom, Condo / Townhouse on 0.00 Acres

Keswick Area, Edmonton, AB

Rare Opportunity knocks. Picturesque 11,800+ sqft (0.275 acres) Estate WALKOUT lot backing onto RAVINE. Located in Southwest Edmonton's Keswick neighborhood, THE BANKS is unquestionably the most prestigious & private GATED community. This exclusive address features 23 lots in what will be an enclave of stunning, upscale Estate homes in the \$2.5 Million+ range. An amazing sanctuary environment bordered by Ravine, Environmental Reserve & the spectacular River Valley. Parks, ponds & a multitude of trails are just steps away. Use your own Builder. 3 & 4 car garages, Flat roof, Contemporary, Transitional or Traditionalâ€lif you can Dream it, you can Build it. This spectacular serene Country lifestyle is just minutes away to all amenities, shopping, restaurants & the Windermere Golf & CC. Architectural guidelines ensure that only the highest quality is attained for individual residences & overall street appearance.