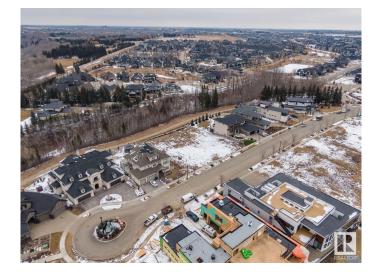

### \$890,000

0 Bedroom, 0.00 Bathroom, Condo / Townhouse on 0.00 Acres

Keswick Area, Edmonton, AB

Rare Opportunity knocks. Picturesque 11,800+ sqft (0.275 acres) Estate WALKOUT lot backing onto RAVINE. Located in Southwest Edmonton's Keswick neighborhood, THE BANKS is unquestionably the most prestigious & private GATED community. This exclusive address features 23 lots in what will be an enclave of stunning, upscale Estate homes in the \$2.5 Million+ range. An amazing sanctuary environment bordered by Ravine, Environmental Reserve & the spectacular River Valley. Parks, ponds & a multitude of trails are just steps away. Use your own Builder. 3 & 4 car garages, Flat roof, Contemporary, Transitional or Traditionalâ€lif you can Dream it, you can Build it. This spectacular serene Country lifestyle is just minutes away to all amenities, shopping, restaurants & the Windermere Golf & CC. Architectural guidelines ensure that only the highest quality is attained for individual residences & overall street appearance.