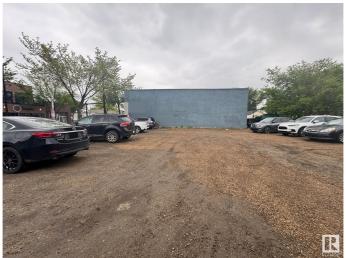

### \$359,900

0 Bedroom, 0.00 Bathroom, Land Commercial on 0.00 Acres

Alberta Avenue, Edmonton, AB

Builders & investors alert! Excellent opportunity to own this commercial serviced land for \$359,900.00. Lot size approx 6580 sf (109.0 x 59.9). Zoning: 2.8MU. Great high traffic location surrounding by lots of commercial retails, residentials. Easy access to Downtown, Northside, Schools, Shopping and all amenities.