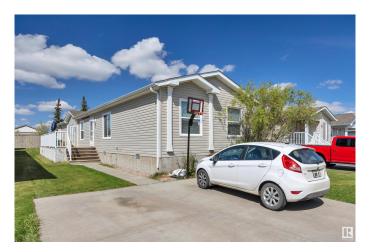

### \$189,900

3 Bedroom, 2.00 Bathroom, 1,510 sqft Land Lease Community on 0.00 Acres

Suntree (Leduc), Leduc, AB

TWO LIVING ROOMS! DOUBLE PARKING PAD! FUNCTIONAL LAYOUT! This 1509 sq ft 3 bed, 2 bath home is a great layout for those needing extra living space. Lighter toned walls, cabinets, & flooring with a vaulted ceiling creates a welcoming & homey feel! Open concept living unites the space, w/ large kitchen / dining / living room connected for entertaining. Primary bedroom w/ walk in closet & 4 pce bath. Additional living room for the kid's play space / home office, 4 pce bath, & 2 more bedrooms. Laminate flooring in the living spaces, lino in kitchen & bathrooms, carpet in bedrooms. Spacious deck for summer BBQs & relaxing. Two sheds in the yard for storage; no neighbours directly behind either! A great starter home or for those downsizing; welcome to Suntree!

#### **Essential Information**

MLS® # E4437247 Price \$189,900

Bedrooms 3

Bathrooms 2.00

Full Baths 2

Square Footage 1,510

Acres 0.00

Year Built 2007

Type Land Lease Community
Sub-Type Detached Single Family

Style Bungalow

Status Active