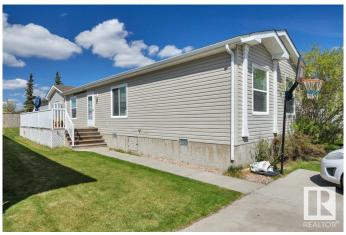

### \$189,900

3 Bedroom, 2.00 Bathroom, 1,510 sqft Land Lease Community on 0.00 Acres

Suntree (Leduc), Leduc, AB

TWO LIVING ROOMS! DOUBLE PARKING PAD! FUNCTIONAL LAYOUT! This 1509 sq ft 3 bed, 2 bath home is a great layout for those needing extra living space. Lighter toned walls, cabinets, & flooring with a vaulted ceiling creates a welcoming & homey feel! Open concept living unites the space, w/ large kitchen / dining / living room connected for entertaining. Primary bedroom w/ walk in closet & 4 pce bath. Additional living room for the kid's play space / home office, 4 pce bath, & 2 more bedrooms. Laminate flooring in the living spaces, lino in kitchen & bathrooms, carpet in bedrooms. Spacious deck for summer BBQs & relaxing. Two sheds in the yard for storage; no neighbours directly behind either! A great starter home or for those downsizing; welcome to Suntree!