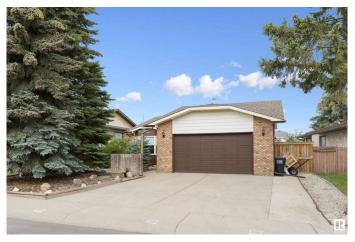

#### \$465.000

4 Bedroom, 3.00 Bathroom, 1,356 sqft Single Family on 0.00 Acres

Mayliewan, Edmonton, AB

Welcome to your next home! This beautifully maintained 1,300 sq ft bi-level residence offers a perfect blend of comfort, functionality, and outdoor living. 4 generous bedrooms – ideal for families, guests, or home office setups. 3 full bathrooms â€" no more waiting in line for the shower! Open-concept living & dining area with abundant natural light. Well-equipped kitchen with ample storage and prep space. Lower level with bonus living space â€" great for entertaining or relaxing. Covered patio – perfect for year-round BBQs, gatherings, or peaceful evenings outside. Spacious backyard â€" room to play, garden, or unwind. Attached garage and driveway parking. Nestled in a quiet, family-friendly neighborhood with easy access to schools, parks, shopping, and major routes â€" this home offers both convenience and charm.

## **Essential Information**

MLS® # E4437194

Price \$465,000

Bedrooms 4

Bathrooms 3.00

Full Baths 3

Square Footage 1,356

Acres 0.00

Year Built 1985

Type Single Family

Sub-Type Residential Attached

Style Bi-Level Status Active

#### **Exterior**

Exterior Wood, Brick, Vinyl

Exterior Features See Remarks

Roof Asphalt Shingles
Construction Wood, Brick, Vinyl
Foundation Concrete Perimeter