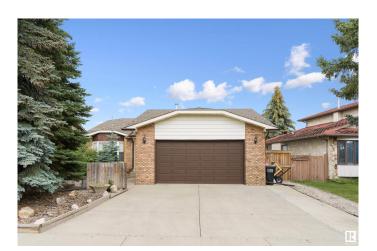

#### \$465.000

4 Bedroom, 3.00 Bathroom, 1,356 sqft Single Family on 0.00 Acres

Mayliewan, Edmonton, AB

Welcome to your next home! This beautifully maintained 1,300 sq ft bi-level residence offers a perfect blend of comfort, functionality, and outdoor living. 4 generous bedrooms – ideal for families, guests, or home office setups. 3 full bathrooms â€" no more waiting in line for the shower! Open-concept living & dining area with abundant natural light. Well-equipped kitchen with ample storage and prep space. Lower level with bonus living space â€" great for entertaining or relaxing. Covered patio – perfect for year-round BBQs, gatherings, or peaceful evenings outside. Spacious backyard â€" room to play, garden, or unwind. Attached garage and driveway parking. Nestled in a quiet, family-friendly neighborhood with easy access to schools, parks, shopping, and major routes â€" this home offers both convenience and charm.

## **Essential Information**

MLS® # E4437194

Price \$465,000

Bedrooms 4

Bathrooms 3.00

Full Baths 3

Square Footage 1,356

Acres 0.00

Year Built 1985

Type Single Family

Sub-Type Residential Attached

Style Bi-Level Status Active

#### **Exterior**

Exterior Wood, Brick, Vinyl

Exterior Features See Remarks

Roof Asphalt Shingles
Construction Wood, Brick, Vinyl
Foundation Concrete Perimeter