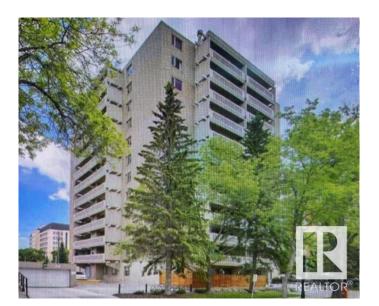

#### \$243,500

2 Bedroom, 2.00 Bathroom, 1,346 sqft Condo / Townhouse on 0.00 Acres

WîhkwÃantôwin, Edmonton, AB

Welcome Home!! Super location, 3rd floor unit in Westwind Estates. Large entrance to this suite and opens to a very spacious living room featuring a wood burning fireplace and a super large balcony with views all around. 2 bedroom, 2 bathroom suite with vinyl plank flooring thru-out. Dining area adjoins the galley kitchen and unit features in-suite laundry and loads of storage space. Heated underground parking is also included. Super location with just a short walk to the river valley, shopping, restaurants and the LRT.

### **Exterior**

Exterior Concrete, Stucco

Exterior Features Recreation Use, Schools, Shopping Nearby, View City, See Remarks

Roof Tar & amp; Gravel

Construction Concrete, Stucco

Foundation Concrete Perimeter