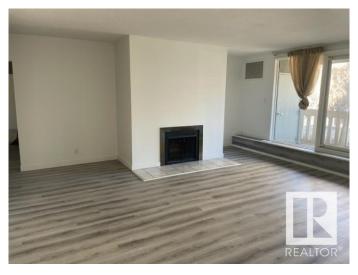

#### \$243,500

2 Bedroom, 2.00 Bathroom, 1,346 sqft Condo / Townhouse on 0.00 Acres

WîhkwÃantôwin, Edmonton, AB

Welcome Home!! Super location, 3rd floor unit in Westwind Estates. Large entrance to this suite and opens to a very spacious living room featuring a wood burning fireplace and a super large balcony with views all around. 2 bedroom, 2 bathroom suite with vinyl plank flooring thru-out. Dining area adjoins the galley kitchen and unit features in-suite laundry and loads of storage space. Heated underground parking is also included. Super location with just a short walk to the river valley, shopping, restaurants and the LRT.

#### Interior

Interior Features ensuite bathroom

Appliances Dishwasher-Built-In, Dryer, Hood Fan, Refrigerator, Stove-Electric,

Washer

Heating Forced Air-1, Natural Gas

Fireplaces Brick Facing, Masonry