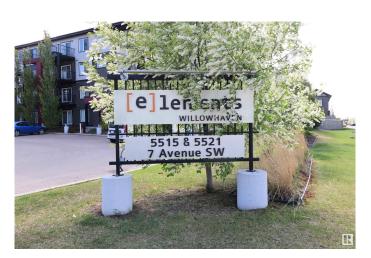

#### \$159,900

1 Bedroom, 1.00 Bathroom, 555 sqft Condo / Townhouse on 0.00 Acres

Charlesworth, Edmonton, AB

Great value with this stylish 1-bedroom condo in Charlesworth. This modern unit features dark flooring, stainless steel appliances, and an open-concept layout. The spacious primary bedroom offers a walk-through closet and a dual access ensuite for added privacy and convenience. You'll also find a built-in tech nookâ€"perfect for working from home or organizing your daily essentials. Enjoy in-suite laundry, a private balcony for relaxing and a titled outdoor parking stall. The building includes elevator access, and low condo fees cover heat and water. A fantastic opportunity to own in a well-connected, sought-after community that is close to shopping, schools, and transit.

#### **Essential Information**

MLS® # E4437113 Price \$159,900

Bedrooms 1

Bathrooms 1.00

Full Baths 1

Square Footage 555

Acres 0.00

Year Built 2014

Type Condo / Townhouse

Sub-Type Lowrise Apartment

Style Single Level Apartment

Status Active