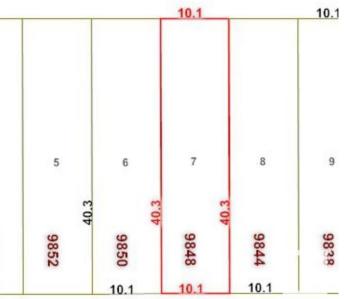

## \$399,000

0 Bedroom, 1.00 Bathroom, Single Family on 0.00 Acres

Ritchie, Edmonton, AB

This fantastic approx. 4362 sq.ft. lot in the highly desirable mature neighbourhood of Ritchie could be yours! It is located on a treelined street and near Ritchie Park and the Community League. The neighbourhood features great dining, shopping, and entertainment venues; quick access to the Millcreek Ravine; easy public transit; close to downtown and the University, and so much more. The property is being sold for land value, as is where is upon possession. Build your dream home or a multi-unit structure.

## **Community Information**

| Address     | 9848 77 Avenue |
|-------------|----------------|
| Area        | Edmonton       |
| Subdivision | Ritchie        |

| City        | Edmonton               |
|-------------|------------------------|
| County      | ALBERTA                |
| Province    | AB                     |
| Postal Code | T6E 1M4                |
| Amenities   |                        |
| Parking     | Single Garage Detached |