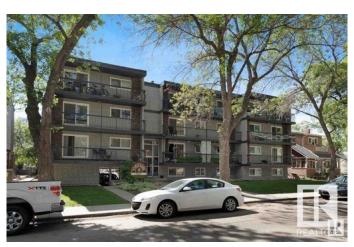

# \$79,900

1 Bedroom, 1.00 Bathroom, 659 sqft Condo / Townhouse on 0.00 Acres

Boyle Street, Edmonton, AB

WALKABILITY and Location PLUS! Rogers Place, Grant McEwan, Uof A, river valley etc. Great access to all from this 1 bedroom /1 bath over 650 sq ft condo. Good place for an active "YEGger" to call home, Oak style kitchen, 4 pce bathroom, and insuite laundry as well as a coin co-op laundry. Vinyl plank floors, newer kitchen cabinets, newer windows and appliances. Comes with one assigned parking stall. Building has had new windows, roof and exterior paint in the last 5-10 years. Great first time home, investment rental property or right sizing.