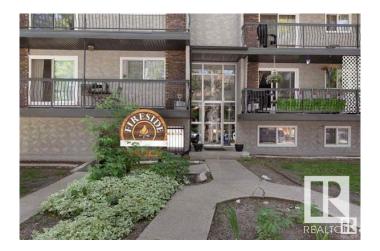

# \$79,900

1 Bedroom, 1.00 Bathroom, 659 sqft Condo / Townhouse on 0.00 Acres

Boyle Street, Edmonton, AB

WALKABILITY and Location PLUS! Rogers Place, Grant McEwan, Uof A, river valley etc. Great access to all from this 1 bedroom /1 bath over 650 sq ft condo. Good place for an active "YEGger" to call home, Oak style kitchen, 4 pce bathroom, and insuite laundry as well as a coin co-op laundry. Vinyl plank floors, newer kitchen cabinets, newer windows and appliances. Comes with one assigned parking stall. Building has had new windows, roof and exterior paint in the last 5-10 years. Great first time home, investment rental property or right sizing.