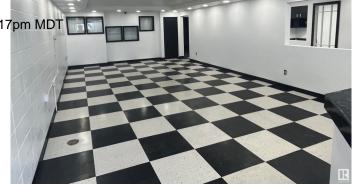

#### \$0

0 Bedroom, 0.00 Bathroom, Industrial on 0.00 Acres

Dominion Industrial, Edmonton, AB

• Main floor can accommodate a wide variety of users, which contains a high end show room, kitchenette, and warehouse • Second floor open area and multiple offices with windows • One 12' x 14' Grade loading door • Existing air makeup unit within the warehouse space • Easy access from Yellowhead Trail, St. Albert Trail and a large residential population nearby