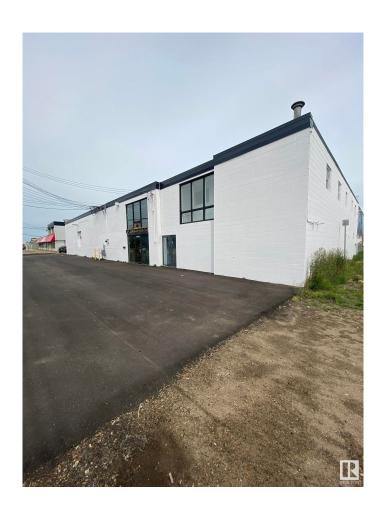

#### \$0

0 Bedroom, 0.00 Bathroom, Industrial on 0.00 Acres

Dominion Industrial, Edmonton, AB

• Main floor can accommodate a wide variety of users, which contains a high end show room, kitchenette, and warehouse • Second floor open area and multiple offices with windows • One 12' x 14' Grade loading door • Existing air makeup unit within the warehouse space • Easy access from Yellowhead Trail, St. Albert Trail and a large residential population nearby

## **Exterior**

Exterior Brick
Construction Brick