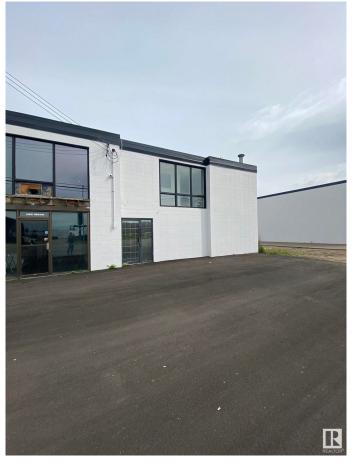

#### \$0

0 Bedroom, 0.00 Bathroom, Industrial on 0.00 Acres

Dominion Industrial, Edmonton, AB

• Main floor can accommodate a wide variety of users, which contains a high end show room, kitchenette, and warehouse • Second floor open area and multiple offices with windows • One 12' x 14' Grade loading door • Existing air makeup unit within the warehouse space • Easy access from Yellowhead Trail, St. Albert Trail and a large residential population nearby

## **Exterior**

Exterior Brick
Construction Brick