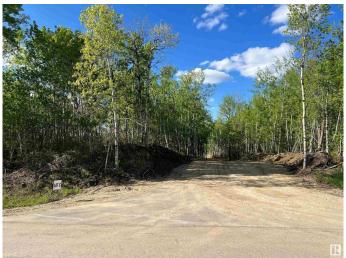

## \$420,000

0 Bedroom, 0.00 Bathroom, Rural on 2.59 Acres

Gateway Estate, Rural Leduc County, AB

FREEDOM, FUNCTION & FUTURE POTENTIAL collide on this 2.59-acre parcel in prime Leduc County! Loaded with value, this property features a massive 47'x23' shopâ€"drywalled, insulated, and poweredâ€"ready for your business, storage, or hobby needs. No heat or water? No problemâ€"bring your own systems and build your vision from the ground up. The lot is partially treed for privacy and perfectly sized for those craving space without isolation. Zoned for flexibility with no building timeline, you can dream big without red tape. 10 minutes to Beaumont, 15 to Nisku, 20 to Sherwood Parkâ€"commute with ease while enjoying country freedom. Whether you're starting a business, building a home, or investing in land that WORKS, this opportunity hits hard. Add the neighboring lot (also for sale) to expand your footprint. Opportunities like this don't waitâ€"neither should you.

### **Exterior**

Exterior Features Airport Nearby, Golf Nearby, Private Setting, Shopping Nearby, Treed

Lot