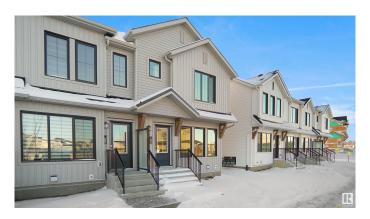

# \$325,158 - 81 1025 Secord Promenade, Edmonton

MLS® #E4436803

#### \$325,158

2 Bedroom, 2.50 Bathroom, 922 sqft Condo / Townhouse on 0.00 Acres

Secord, Edmonton, AB

Welcome to Secord Promenade. This brand new townhouse unit the "Willow― Built by StreetSide Developments and is located in one of Edmonton's newest premier west end communities of Secord. With almost 930 square Feet, it comes with front yard landscaping and a single over sized parking pad, this opportunity is perfect for a young family or young couple. Your main floor is complete with upgrade luxury Vinyl Plank flooring throughout the great room and the kitchen. The main entrance/ main floor has a good sized Laundry room and a powder room. Highlighted in your new kitchen are upgraded cabinets, upgraded counter tops and a tile back splash. The upper level has 2 bedrooms and 2 full bathrooms. This town home also comes with a unspoiled basement perfect for future development. \*\*\*Home is under construction and the photos are of the show home colors and finishing's may vary to be complete by December \*\*\*

### **Exterior**

Exterior Wood, Vinyl

Exterior Features Fenced, Golf Nearby, Landscaped, Park/Reserve, Playground Nearby,

Public Transportation, Schools, Shopping Nearby, See Remarks

Roof Asphalt Shingles