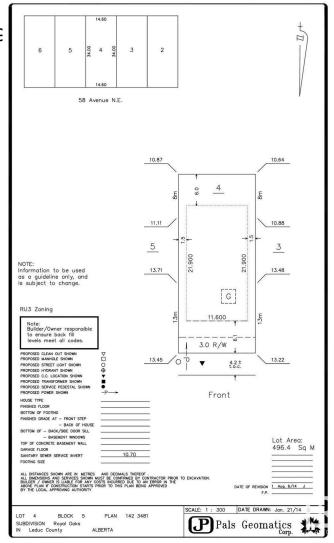

### \$329,800

0 Bedroom, 0.00 Bathroom, Rural on 0.10 Acres

Royal Oaks\_LEDU, Rural Leduc County, AB

38 pocket-48 ft wide NORTH facing WALK OUT lot in the most sought-after community of Royal Oak surrounded by beautiful million dollar homes, ready for your new Custom dream home. Municipal water & sewer services in this area. Excellent location close to Edmonton, Nisku, Beaumont and Leduc. Accessible to QE2 Highway, Airport, Premium Outlet Mall and 41st Ave sw.

# **Community Information**

Address 3027 58 Ave

Area Rural Leduc County
Subdivision Royal Oaks\_LEDU
City Rural Leduc County

County ALBERTA

Province AB

Postal Code T4X 0X9