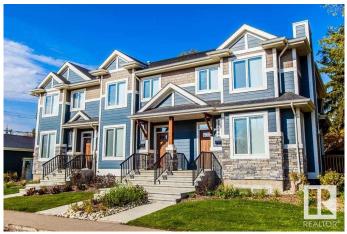

# \$2,195,000 - 10604 61 Avenue, Edmonton

MLS® #E4436752

#### \$2,195,000

0 Bedroom, 0.00 Bathroom, Multi-Family Commercial on 0.00 Acres

Allendale, Edmonton, AB

FANTASTIC CMHC MLI SELECT **OPPORTUNITY. NEWER BUILT TRIPLEX BY** THE UNIVERSITY. 5 UNITS IN TOTAL. This Triplex has (3) 2-storey units WITH 1400 SQ.FT ABOVE GRADE. FULLY-FINISHED BASEMENTS with an add'I 700 SQ. FT. Private separate access to all basements. Two basements HAVE LEGAL SUITES, and other one is roughed for a suite. TOTAL OF 12 BEDROOMS THROUGHOUT ALL 3 UNITS. Exceptional attention to detail and construction quality. Tons of UPGRADES: Quartz countertops throughout, Maple cabinets, Solid Walnut kitchen island tops, upgraded appliances, upgraded plumbing fixtures, 6 On-demand high efficient hot water tanks, flat painted 9' ceilings, 3 linear gas fireplaces, 3 A/C Units, 2 new furnaces, irrigation, SUPERIOR SOUNDPROOFING. Extensive money spent on exterior details including Hardie Board plank siding, cultured stone accents, window detailing, solid wood brackets, and metal details. There is a triple garage with triple parking pad. \$138,660 Gross Income. 5% Cap rate.