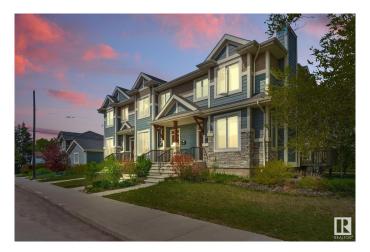

# \$2,195,000 - 10604 61 Avenue, Edmonton

MLS® #E4436752

#### \$2,195,000

0 Bedroom, 0.00 Bathroom, Multi-Family Commercial on 0.00 Acres

Allendale, Edmonton, AB

FANTASTIC CMHC MLI SELECT **OPPORTUNITY. NEWER BUILT TRIPLEX BY** THE UNIVERSITY. 5 UNITS IN TOTAL. This Triplex has (3) 2-storey units WITH 1400 SQ.FT ABOVE GRADE. FULLY-FINISHED BASEMENTS with an add'I 700 SQ. FT. Private separate access to all basements. Two basements HAVE LEGAL SUITES, and other one is roughed for a suite. TOTAL OF 12 BEDROOMS THROUGHOUT ALL 3 UNITS. Exceptional attention to detail and construction quality. Tons of UPGRADES: Quartz countertops throughout, Maple cabinets, Solid Walnut kitchen island tops, upgraded appliances, upgraded plumbing fixtures, 6 On-demand high efficient hot water tanks, flat painted 9' ceilings, 3 linear gas fireplaces, 3 A/C Units, 2 new furnaces, irrigation, SUPERIOR SOUNDPROOFING. Extensive money spent on exterior details including Hardie Board plank siding, cultured stone accents, window detailing, solid wood brackets, and metal details. There is a triple garage with triple parking pad. \$138,660 Gross Income. 5% Cap rate.