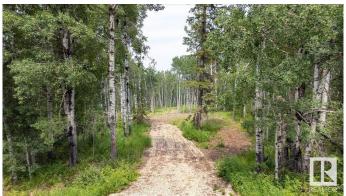

### \$140,000

0 Bedroom, 0.00 Bathroom, Rural on 2.47 Acres

None, Rural Parkland County, AB

This beautiful 2.47 acre lot with mature trees offers privacy and a flat, cleared building site for your future home or part-time seasonal recreation property for your RV! This vacant lot, adjacent to the prestigious Cougar Creek Golf Course, offers flexibility to build as it is not in a subdivision. Envision your future dream home here and is only 20 minutes from Wabamun & Isle Lake plus only 15 minutes away from Spruce Grove & Stony Plain! If you are looking to get out of the city but still close enough to all amenities... look no further!

### **Exterior**

Exterior Features Backs Onto Park/Trees, Flat Site, Golf Nearby, No Back Lane, Not

Fenced, See Remarks