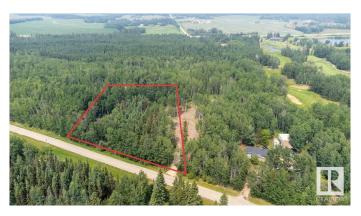

### \$140,000

0 Bedroom, 0.00 Bathroom, Rural on 2.47 Acres

None, Rural Parkland County, AB

This beautiful 2.47 acre lot with mature trees offers privacy and a flat, cleared building site for your future home or part-time seasonal recreation property for your RV! This vacant lot, adjacent to the prestigious Cougar Creek Golf Course, offers flexibility to build as it is not in a subdivision. Envision your future dream home here and is only 20 minutes from Wabamun & Isle Lake plus only 15 minutes away from Spruce Grove & Stony Plain! If you are looking to get out of the city but still close enough to all amenities... look no further!

### **Exterior**

Exterior Features Backs Onto Park/Trees, Flat Site, Golf Nearby, No Back Lane, Not

Fenced, See Remarks