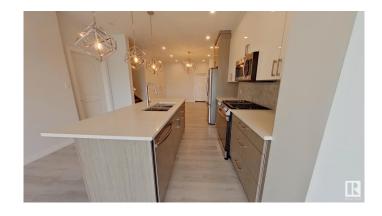

### \$2.095

3 Bedroom, 2.50 Bathroom, 1,830 sqft Rental on 0.00 Acres

Keswick Area, Edmonton, AB

Welcome home to your 1832sqft single family, detached home! This house SCREAMS beautiful upgrades and details! The large windows welcomes lots of natural light throughout the house. Enter through the beautiful spacious entry way â€" the large double door closet offers lots of storage to put your coats! Walk through to the living room with a beautiful fireplace that you can cozy up to in the winter months. Be the envy of your friends with your gorgeous kitchen with BEAUTIFUL stainless-steel appliances and a GAS stove. Upstairs leads to a large family room â€" perfect for movies / games / toys! The primary bedroom has its own ensuite bathroom with DOUBLE SINKS (no need to share with the kids or guests!), LARGE walk-in closet, and your own, private balcony! The 2 other bedrooms are good sized, with large windows and closets. There is also another full bathroom that is perfect for the guests and kids. Utilities are shared with the bsmt tenant & you are responsible for 70% of the utilities. No backyard

#### Interior

**Appliances** Dishwasher-Built-In, Dryer, Garage Control, Garage Opener, Microwave

Hood Fan, Oven-Built-In, Refrigerator, Stove-Gas, Washer, Window

Coverings