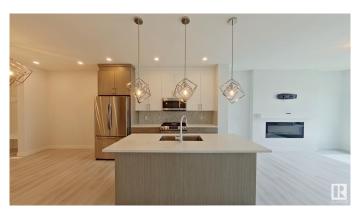

### \$2.095

3 Bedroom, 2.50 Bathroom, 1,830 sqft Rental on 0.00 Acres

Keswick Area, Edmonton, AB

Welcome home to your 1832sqft single family, detached home! This house SCREAMS beautiful upgrades and details! The large windows welcomes lots of natural light throughout the house. Enter through the beautiful spacious entry way â€" the large double door closet offers lots of storage to put your coats! Walk through to the living room with a beautiful fireplace that you can cozy up to in the winter months. Be the envy of your friends with your gorgeous kitchen with BEAUTIFUL stainless-steel appliances and a GAS stove. Upstairs leads to a large family room â€" perfect for movies / games / toys! The primary bedroom has its own ensuite bathroom with DOUBLE SINKS (no need to share with the kids or guests!), LARGE walk-in closet, and your own, private balcony! The 2 other bedrooms are good sized, with large windows and closets. There is also another full bathroom that is perfect for the guests and kids. Utilities are shared with the bsmt tenant & you are responsible for 70% of the utilities. No backyard

#### Interior

**Appliances** Dishwasher-Built-In, Dryer, Garage Control, Garage Opener, Microwave

Hood Fan, Oven-Built-In, Refrigerator, Stove-Gas, Washer, Window

Coverings