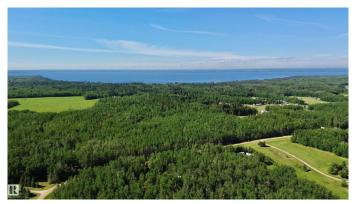

## \$390,000

2 Bedroom, 1.00 Bathroom, 802 sqft Rural on 4.52 Acres

Mulhurst Bay, Rural Wetaskiwin County, AB

Affordable acreage just a short drive to the north shore of Pigeon Lake. 4.5 acres, fully serviced lot with a year round home that has had numerous upgrades in the past few years: Kitchen, bathroom, windows, vinyl plank flooring, new metal siding with1 inch of styrofoam insulation on exterior walls making this a very efficient home to heat. 2 bedrooms, 1 full bath and open kitchen and living room. Outside, this very private lot is surrounded by trees and has an abundance of storage with a 30x20 Quonset, 3 storage sheds, a mobile shed, a wood shelter and a spot to park an RV. There are hot and cold taps outside, a water softener and hot water on demand. Escape to the country and start enjoying the peace and quiet of country living.