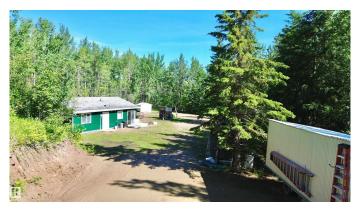

## \$390,000

2 Bedroom, 1.00 Bathroom, 802 sqft Rural on 4.52 Acres

Mulhurst Bay, Rural Wetaskiwin County, AB

Affordable acreage just a short drive to the north shore of Pigeon Lake. 4.5 acres, fully serviced lot with a year round home that has had numerous upgrades in the past few years: Kitchen, bathroom, windows, vinyl plank flooring, new metal siding with1 inch of styrofoam insulation on exterior walls making this a very efficient home to heat. 2 bedrooms, 1 full bath and open kitchen and living room. Outside, this very private lot is surrounded by trees and has an abundance of storage with a 30x20 Quonset, 3 storage sheds, a mobile shed, a wood shelter and a spot to park an RV. There are hot and cold taps outside, a water softener and hot water on demand. Escape to the country and start enjoying the peace and quiet of country living.