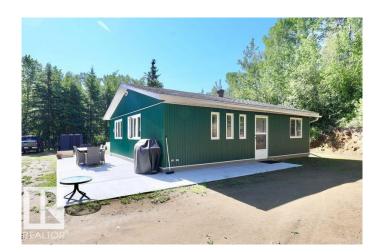

## \$390,000

2 Bedroom, 1.00 Bathroom, 802 sqft Rural on 4.52 Acres

Mulhurst Bay, Rural Wetaskiwin County, AB

Affordable acreage just a short drive to the north shore of Pigeon Lake. 4.5 acres, fully serviced lot with a year round home that has had numerous upgrades in the past few years: Kitchen, bathroom, windows, vinyl plank flooring, new metal siding with1 inch of styrofoam insulation on exterior walls making this a very efficient home to heat. 2 bedrooms, 1 full bath and open kitchen and living room. Outside, this very private lot is surrounded by trees and has an abundance of storage with a 30x20 Quonset, 3 storage sheds, a mobile shed, a wood shelter and a spot to park an RV. There are hot and cold taps outside, a water softener and hot water on demand. Escape to the country and start enjoying the peace and quiet of country living.

#### **Essential Information**

MLS® # E4436607 Price \$390,000

Bedrooms 2

Bathrooms 1.00

Full Baths 1

Square Footage 802

Acres 4.52

Year Built 1996 Type Rural

Sub-Type **Detached Single Family** 

Style Bungalow

Status Active